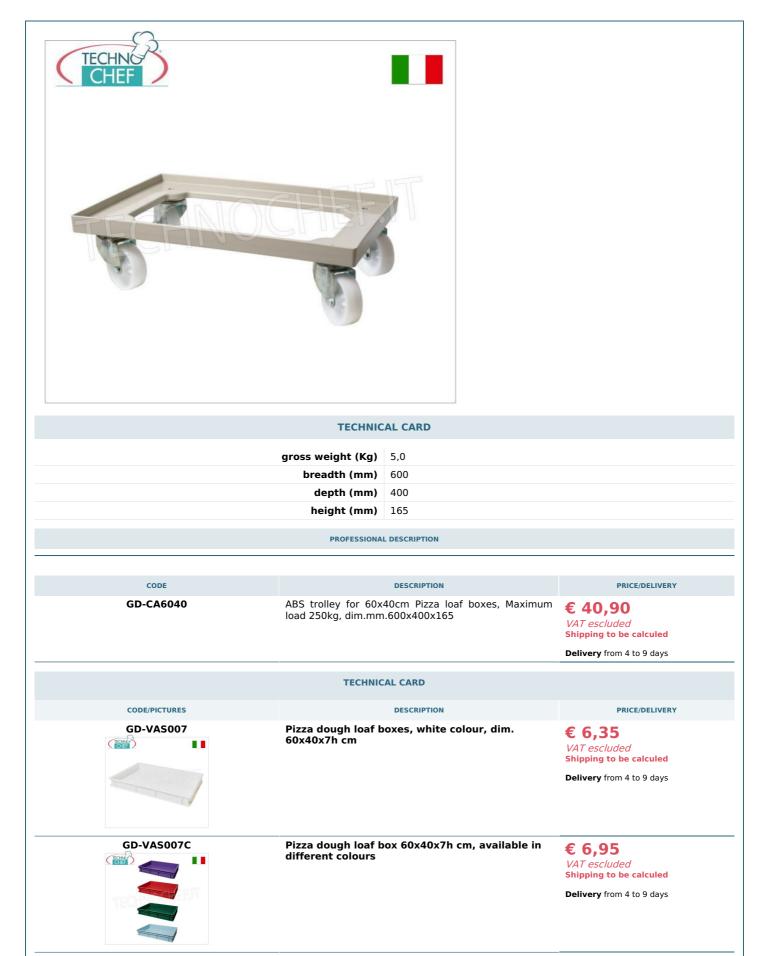

TECNOSERVICE'21 srl by Tinti Sergio Via Carlo Pisacane, 134 61032 Fano (PU) Italy P.IVA IT0200411413 Tel. +39 0721 805911 FAX +39 0721 809794 e-mail: staff@technochef.it www.technochef.it www.technochef.eu

Services and Technologies for professional catering since 1973



| Pizza dough loaf box, 60x40x10h cm, White<br>colour                   | € 6,96<br>VAT escluded<br>Shipping to be calculed<br>Delivery from 4 to 9 days                                              |
|-----------------------------------------------------------------------|-----------------------------------------------------------------------------------------------------------------------------|
| Loaf box - Pizza dough cm 60x40x10h, available<br>in different colors | € 7,59<br>VAT escluded<br>Shipping to be calculed<br>Delivery from 4 to 9 days                                              |
| 60x40x13h cm pizza dough loaf box, white<br>colour                    | € 8,73<br>VAT escluded<br>Shipping to be calculed<br>Delivery from 4 to 9 days