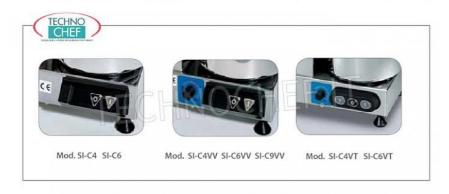

# TABLE CUTTER with 3.3 It STAINLESS STEEL TANK, VERSIONS WITH 1 or MORE SPEED:

- Built in sturdy AISI 430 stainless steel structure;
- motor and tank side by side which allow the processed product to be isolated from heat;
- stainless steel tub with thermal bottom and handles;
- tank capacity 3.3 litres;
- useful tank capacity 1.5 litres;
- high efficiency ventilated motors for continuous use;
- sturdy knives with curved blades in tempered cutlery steel;
- $\circ \hspace{0.1in}$  safety guaranteed by a double microswitch system on the lid;
- transparent Lexan lid which allows excellent visibility during processing;
- $\circ\:$  hole for adding ingredients on the lid;
- continuous speed variator (Mod.SI-C4VV);
- variotronic: stabilized speed variator with power control (Mod.SI-C4VT)

## **AVAILABLE MODELS**

SI-C4

TABLE CUTTER in STAINLESS STEEL, bowl capacity 3.3 lt, speed 2,800 rpm, V.230/1, Kw.0.35, Weight 11 Kg, dim.mm.365x305x255h

€ 609,59

VAT escluded

Shipping to be calculed

Delivery

SI-C4VV

STAINLESS STEEL TABLE CUTTER, bowl capacity 3.3 lt, variable speed 1,500/2,800 rpm, V.230/1, Kw.0.35, Weight 11 Kg, dim.mm.365x305x255h

€ 626,80

VAT escluded

Shipping to be calculed

Delivery

SI-C4VT

STAINLESS STEEL TABLE CUTTER, 3.3 It bowl capacity, variable speed 500/2,500 rpm, V.230/1, Kw.0.35, Weight 11 Kg, dim.mm.365x305x255h

€ 668,13

VAT escluded
Shipping to be calculed

Delivery