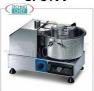

SI-C4VV

STAINLESS STEEL TABLE CUTTER, bowl capacity 3.3 lt, variable speed 1,500/2,800 rpm, V.230/1, Kw.0.35, Weight 11 Kg, dim.mm.365x305x255h

€ 626,80

VAT escluded

Shipping to be calculed

Delivery

SI-C4VT

STAINLESS STEEL TABLE CUTTER, 3.3 It bowl capacity, variable speed 500/2,500 rpm, V.230/1, Kw.0.35, Weight 11 Kg, dim.mm.365x305x255h

€ 668,13

VAT escluded
Shipping to be calculed

Delivery