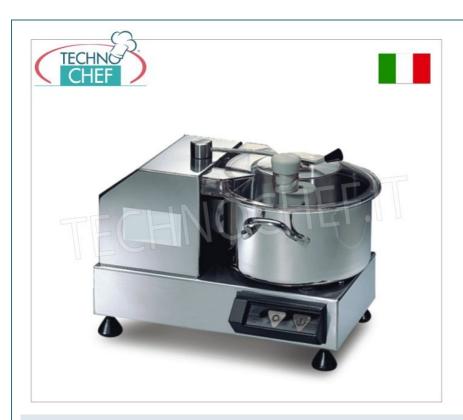

### PROFESSIONAL DESCRIPTION

# TABLE CUTTER with 3.3 It STAINLESS STEEL TANK, VERSIONS WITH 1 or MORE SPEED:

- Built in sturdy AISI 430 stainless steel structure;
- motor and tank side by side which allow the processed product to be isolated from heat;
- stainless steel tub with thermal bottom and handles;
- tank capacity 3.3 litres;
- useful tank capacity 1.5 litres;
- high efficiency ventilated motors for continuous use;
- sturdy knives with curved blades in tempered cutlery steel;
- $\circ \hspace{0.1in}$  safety guaranteed by a double microswitch system on the lid;
- transparent Lexan lid which allows excellent visibility during processing;
- $\circ\:$  hole for adding ingredients on the lid;
- continuous speed variator (Mod.SI-C4VV);
- variotronic: stabilized speed variator with power control (Mod.SI-C4VT)

### Supplied:

spatula and blade sharpening plate.

## **AVAILABLE MODELS**

SI-C4

TABLE CUTTER in STAINLESS STEEL, bowl capacity 3.3 lt, speed 2,800 rpm, V.230/1, Kw.0.35, Weight 11 Kg, dim.mm.365x305x255h

€ 609,59

VAT escluded

Shipping to be calculed

Delivery