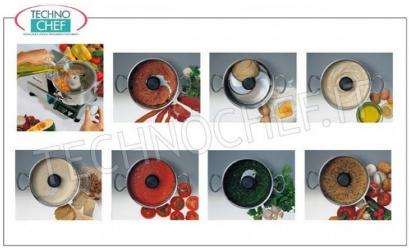

# TABLE CUTTER with 3.3 It STAINLESS STEEL TANK, VERSIONS WITH 1 or MORE SPEED:

- Built in sturdy AISI 430 stainless steel structure;
- motor and tank side by side which allow the processed product to be isolated from heat;
- stainless steel tub with thermal bottom and handles;
- tank capacity 3.3 litres;
- useful tank capacity 1.5 litres;
- high efficiency ventilated motors for continuous use;
- sturdy knives with curved blades in tempered cutlery steel;
- $\circ \hspace{0.1in}$  safety guaranteed by a double microswitch system on the lid;
- transparent Lexan lid which allows excellent visibility during processing;
- $\circ\:$  hole for adding ingredients on the lid;
- continuous speed variator (Mod.SI-C4VV);
- variotronic: stabilized speed variator with power control (Mod.SI-C4VT)

## Options/Accessories:

Hub complete with knurled knives

- Hub complete with perforated knives
- · Hub complete with dough knives
- Hub complete with pesto knives.