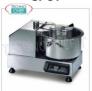

## **AVAILABLE MODELS**

SI-C4

TABLE CUTTER in STAINLESS STEEL, bowl capacity 3.3 lt, speed 2,800 rpm, V.230/1, Kw.0.35, Weight 11 Kg, dim.mm.365x305x255h

€ 609,59

VAT escluded

Shipping to be calculed

Delivery

SI-C4VV

STAINLESS STEEL TABLE CUTTER, bowl capacity 3.3 lt, variable speed 1,500/2,800 rpm, V.230/1, Kw.0.35, Weight 11 Kg, dim.mm.365x305x255h

€ 626,80

VAT escluded

Shipping to be calculed

Delivery

SI-C4VT