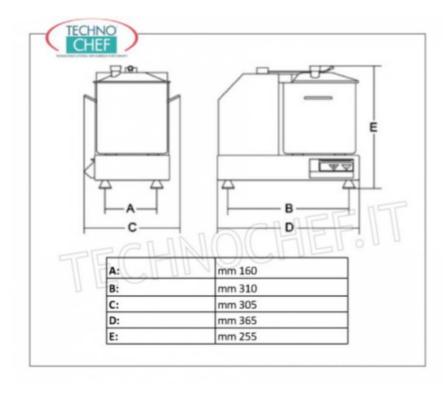

Services and Technologies for professional catering since 1973

| TECHNICAL CARD    |          |
|-------------------|----------|
| power supply      | Monofase |
| Volts             | V 230/1  |
| frequency (Hz)    | 50       |
| net weight (Kg)   | 11       |
| gross weight (Kg) | 10       |
| breadth (mm)      | 365      |
| depth (mm)        | 305      |
| height (mm)       | 255      |

## **AVAILABLE MODELS**

SI-C4

TABLE CUTTER in STAINLESS STEEL, bowl capacity 3.3 lt, speed 2,800 rpm, V.230/1, Kw.0.35, Weight 11 Kg, dim.mm.365x305x255h

€ 609,59

VAT escluded

Shipping to be calculed

Delivery

SI-C4VV

STAINLESS STEEL TABLE CUTTER, bowl capacity 3.3 lt, variable speed 1,500/2,800 rpm, V.230/1, Kw.0.35, Weight 11 Kg, dim.mm.365x305x255h

€ 626,80

VAT escluded

Shipping to be calculed

Delivery

SI-C4VT

STAINLESS STEEL TABLE CUTTER, 3.3 It bowl capacity, variable speed 500/2,500 rpm, V.230/1, Kw.0.35, Weight 11 Kg, dim.mm.365x305x255h

€ 668,13

VAT escluded
Shipping to be calculed

Delivery