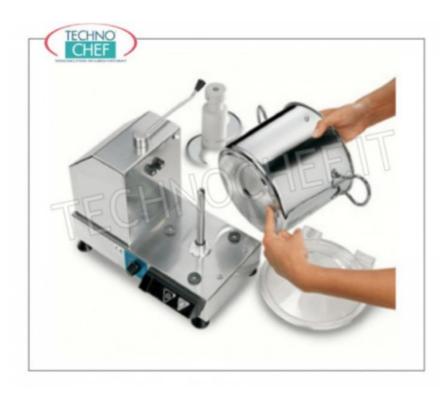

# TABLE CUTTER with 3.3 It STAINLESS STEEL TANK, VERSIONS WITH 1 or MORE SPEED:

- Built in sturdy AISI 430 stainless steel structure;
- motor and tank side by side which allow the processed product to be isolated from heat;
- stainless steel tub with thermal bottom and handles;
- tank capacity 3.3 litres;
- useful tank capacity 1.5 litres;
- high efficiency ventilated motors for continuous use;
- sturdy knives with curved blades in tempered cutlery steel;
- $\circ \hspace{0.1in}$  safety guaranteed by a double microswitch system on the lid;
- transparent Lexan lid which allows excellent visibility during processing;
- $\circ\:$  hole for adding ingredients on the lid;
- continuous speed variator (Mod.SI-C4VV);
- variotronic: stabilized speed variator with power control (Mod.SI-C4VT)

### Supplied:

spatula and blade sharpening plate.