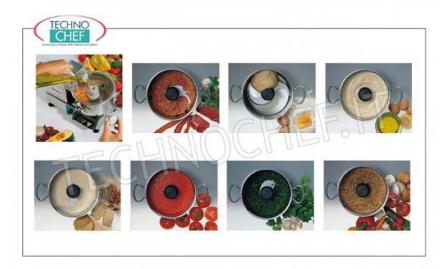

# TABLE CUTTER with 5.3 It STAINLESS STEEL TANK, VERSIONS WITH 1 or MORE SPEED:

- sturdy AISI 430 stainless steel structure;
- motor and tank side by side which allow the processed product to be insulated from heat;
- stainless steel tub with thermal bottom and handles;
- tank capacity 5.3 litres;
- useful tank capacity 3.1 litres;
- $\circ \quad \text{high efficiency ventilated motors for continuous use;} \\$
- $\circ\,$  sturdy knives with curved blades in tempered cutlery steel;
- safety guaranteed by a double microswitch system on the lid;
- transparent Lexan lid which allows excellent visibility during processing ;
- hole for adding ingredients on the lid;
- continuous speed variator (Mod.SI-C6VV);
- variotronic: stabilized speed variator with power control (Mod.SI-C6VT)

### **Options/Accessories:**

- Hub complete with knurled knives
- Hub complete with perforated knives

- Hub complete with dough knives
- Hub complete with pesto knives