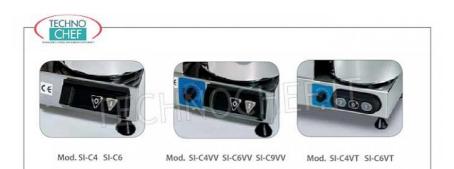

# TABLE CUTTER with 5.3 It STAINLESS STEEL TANK, VERSIONS WITH 1 or MORE SPEED:

- sturdy AISI 430 stainless steel structure;
- motor and tank side by side which allow the processed product to be insulated from heat;
- stainless steel tub with thermal bottom and handles;
- tank capacity 5.3 litres;
- useful tank capacity 3.1 litres;
- $\circ \quad \text{high efficiency ventilated motors for continuous use;} \\$
- $\circ\,$  sturdy knives with curved blades in tempered cutlery steel;
- safety guaranteed by a double microswitch system on the lid;
- transparent Lexan lid which allows excellent visibility during processing ;
- hole for adding ingredients on the lid;
- continuous speed variator (Mod.SI-C6VV);
- variotronic: stabilized speed variator with power control (Mod.SI-C6VT)

### **AVAILABLE MODELS**

SI-C6

TABLE CUTTER in STAINLESS STEEL, bowl capacity 5.3 lt, speed 2,800 rpm, V.230/1, Kw.0.35, Weight 11 Kg, dim.mm.365x305x320h

€ 805,89

VAT escluded

Shipping to be calculed

Delivery from 4 to 9 days

SI-C6VV

STAINLESS STEEL TABLE CUTTER, bowl capacity 5.3 lt, variable speed 1,500/2,800 rpm, V.230/1, Kw.0.35, Weight 11 Kg, dim.mm.365x305x320h

€ 826,56

VAT escluded

Shipping to be calculed

Delivery from 4 to 9 days

SI-C6VT

STAINLESS STEEL TABLE CUTTER, SIRMAN brand, bowl capacity 5.3 lt, variable speed stabilized with power control 500/2,500 rpm, V.230/1, Kw.0.35, Weight 11 Kg, dim.mm.365x305x320h

€ 860,99

VAT escluded