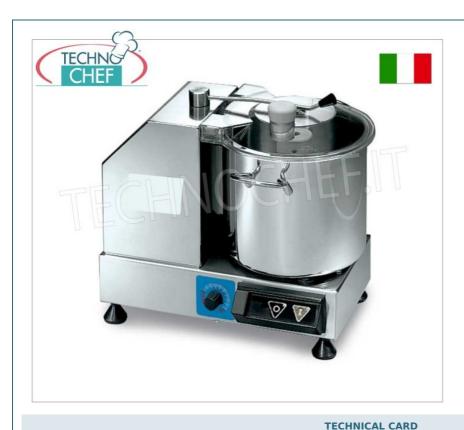

# TABLE CUTTER with 5.3 It STAINLESS STEEL TANK, VERSIONS WITH 1 or MORE SPEED:

- sturdy AISI 430 stainless steel structure;
- motor and tank side by side which allow the processed product to be insulated from heat;
- stainless steel tub with thermal bottom and handles;
- tank capacity 5.3 litres;
- useful tank capacity 3.1 litres;
- $\circ \quad \text{high efficiency ventilated motors for continuous use;} \\$
- $\circ\,$  sturdy knives with curved blades in tempered cutlery steel;
- safety guaranteed by a double microswitch system on the lid;
- transparent Lexan lid which allows excellent visibility during processing ;
- hole for adding ingredients on the lid;
- continuous speed variator (Mod.SI-C6VV);
- variotronic: stabilized speed variator with power control (Mod.SI-C6VT)

### **AVAILABLE MODELS**

SI-C6

TABLE CUTTER in STAINLESS STEEL, bowl capacity 5.3 lt, speed 2,800 rpm, V.230/1, Kw.0.35, Weight 11 Kg, dim.mm.365x305x320h

€ 805,89

VAT escluded

Shipping to be calculed

Delivery from 4 to 9 days