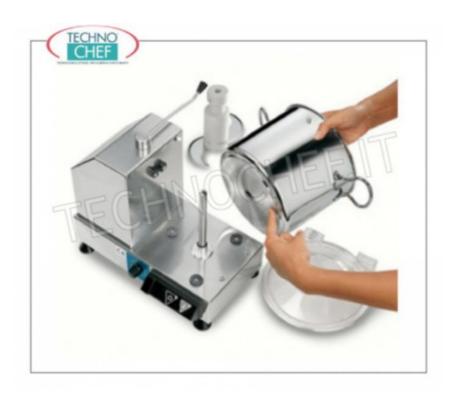

# TABLE CUTTER with 5.3 It STAINLESS STEEL TANK, VERSIONS WITH 1 or MORE SPEED:

- sturdy AISI 430 stainless steel structure;
- motor and tank side by side which allow the processed product to be insulated from heat;
- stainless steel tub with thermal bottom and handles;
- tank capacity 5.3 litres;
- useful tank capacity 3.1 litres;
- $\circ \quad \text{high efficiency ventilated motors for continuous use;} \\$
- $\circ\,$  sturdy knives with curved blades in tempered cutlery steel;
- safety guaranteed by a double microswitch system on the lid;
- transparent Lexan lid which allows excellent visibility during processing ;
- hole for adding ingredients on the lid;
- continuous speed variator (Mod.SI-C6VV);
- variotronic: stabilized speed variator with power control (Mod.SI-C6VT)

### Supplied

• spatula and blade sharpening plate.