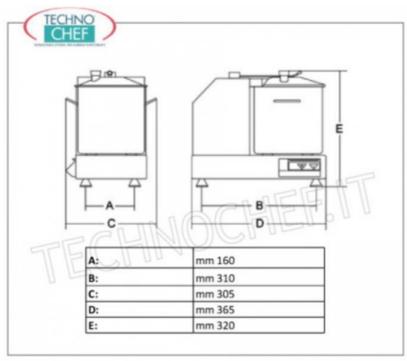

# power supply Monofase Volts V 230/1 frequency (Hz) 50 net weight (Kg) 11 gross weight (Kg) 12 breadth (mm) 365 depth (mm) 305 height (mm) 320