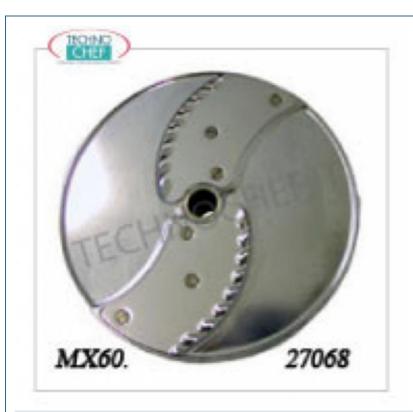

## PROFESSIONAL DESCRIPTION

2mm wavy cut slicing disc

| CODE        | DESCRIPTION               | PRICE/DELIVERY                                  |
|-------------|---------------------------|-------------------------------------------------|
| MX60.27068W | 2mm wavy cut slicing disc | € 120,17  VAT escluded  Shipping to be calculed |
|             |                           | <b>Delivery</b> from 4 to 9 days                |