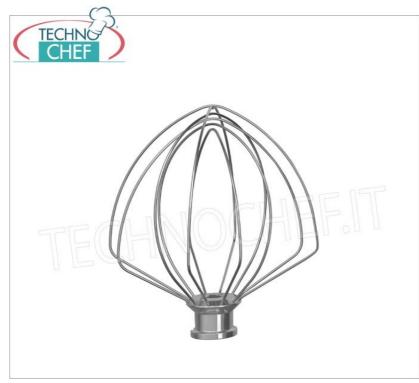

## PROFESSIONAL DESCRIPTION

KITCHENAID PLANETARY MIXER, HEAVY DUTY line, with removable 5.2 litre stainless steel bowl, WHITE colour:

• structure coated with white scratch-resistant paint;

- 1 5.2 It stainless steel bowl with handle;
- electronic variator from 0 to 10 speeds ;
- speed 230 rpm ;
- **soft/start function** for gentle acceleration;
- automatic shutdown in case of high heat:
- cable length 109 cm;
- cable reel present;
- $\circ~$  3 tools included : hook, spatula and 6-wire metal whisk ;