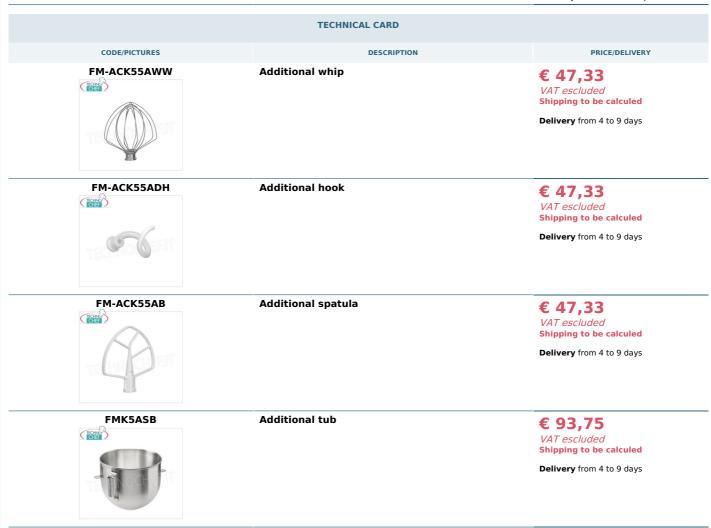

## Made in USA

| CODE   | DESCRIPTION                                                                                                                                     | PRICE/DELIVERY                                      |
|--------|-------------------------------------------------------------------------------------------------------------------------------------------------|-----------------------------------------------------|
| FM-K55 | KITCHENAID planetary mixer, HEAVY DUTY line, WHITE color, with removable 5.2 litre bowl, V.230/1, kW.0.375, Weight 12.7 kg, dim.mm.290x372x420h | € 640,01<br>VAT escluded<br>Shipping to be calculed |