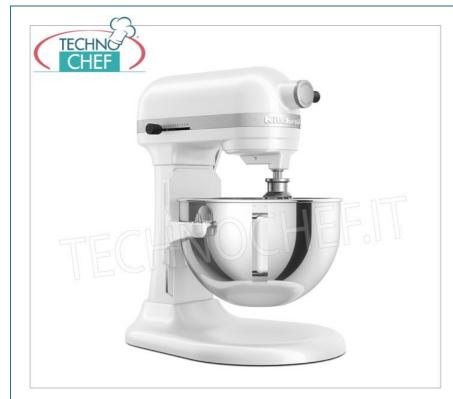

## PROFESSIONAL DESCRIPTION

KITCHENAID PLANETARY MIXER, HEAVY DUTY line, with removable 5.2 litre stainless steel bowl, WHITE colour:

• structure coated with white scratch-resistant paint;

- 1 5.2 It stainless steel bowl with handle;
- electronic variator from 0 to 10 speeds ;
- speed 230 rpm ;
- **soft/start function** for gentle acceleration;
- automatic shutdown in case of high heat:
- cable length 109 cm;
- cable reel present;
- $\circ~$  3 tools included : hook, spatula and 6-wire metal whisk ;

## Made in USA

| CODE   | DESCRIPTION                                                                                                                                     | PRICE/DELIVERY                                      |
|--------|-------------------------------------------------------------------------------------------------------------------------------------------------|-----------------------------------------------------|
| FM-K55 | KITCHENAID planetary mixer, HEAVY DUTY line, WHITE color, with removable 5.2 litre bowl, V.230/1, kW.0.375, Weight 12.7 kg, dim.mm.290x372x420h | € 640,01<br>VAT escluded<br>Shipping to be calculed |