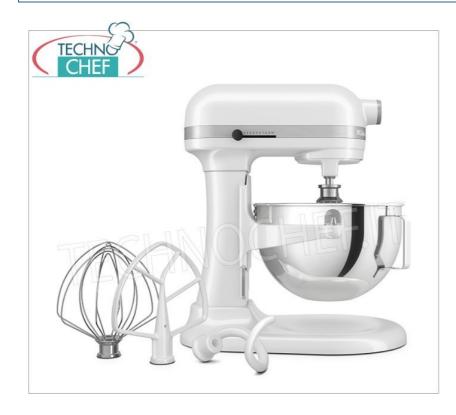

## PROFESSIONAL DESCRIPTION

KITCHENAID PLANETARY MIXER, HEAVY DUTY line, with removable 5.2 litre stainless steel bowl, WHITE colour:

• structure coated with white scratch-resistant paint;

- 1 5.2 It stainless steel bowl with handle;
- electronic variator from 0 to 10 speeds ;
- speed 230 rpm ;
- **soft/start function** for gentle acceleration;
- automatic shutdown in case of high heat:
- cable length 109 cm;
- cable reel present;
- $\circ~$  3 tools included : hook, spatula and 6-wire metal whisk ;