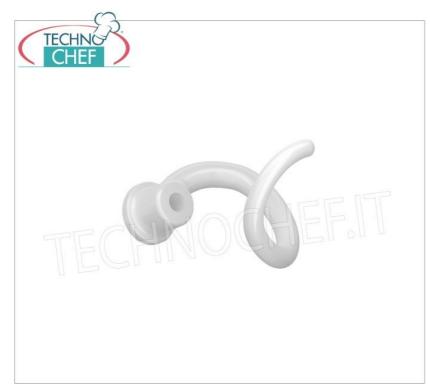

## PROFESSIONAL DESCRIPTION

KITCHENAID PLANETARY MIXER, HEAVY DUTY line, with removable 5.2 litre stainless steel bowl, WHITE colour:

• structure coated with white scratch-resistant paint;

- 1 5.2 It stainless steel bowl with handle;
- electronic variator from 0 to 10 speeds ;
- speed 230 rpm ;
- **soft/start function** for gentle acceleration;
- automatic shutdown in case of high heat:
- cable length 109 cm;
- cable reel present;
- $\circ~$  3 tools included : hook, spatula and 6-wire metal whisk ;