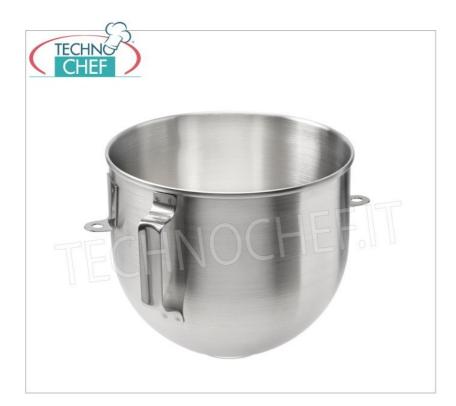

## PROFESSIONAL DESCRIPTION

KITCHENAID PLANETARY MIXER, HEAVY DUTY line, with removable 5.2 litre stainless steel bowl, WHITE colour:

• structure coated with white scratch-resistant paint;

- 1 5.2 It stainless steel bowl with handle;
- electronic variator from 0 to 10 speeds ;
- speed 230 rpm ;
- **soft/start function** for gentle acceleration;
- automatic shutdown in case of high heat:
- cable length 109 cm;
- cable reel present;
- $\circ~$  3 tools included : hook, spatula and 6-wire metal whisk ;