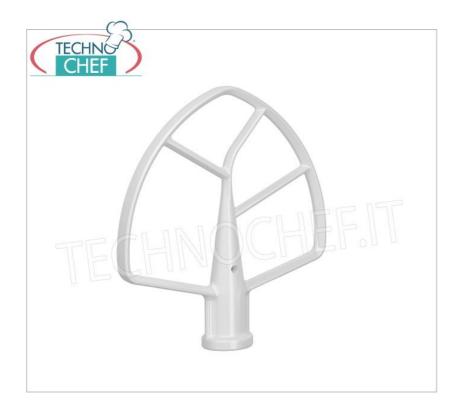

## PROFESSIONAL DESCRIPTION

KITCHENAID PLANETARY MIXER, HEAVY DUTY line, with removable 5.2 litre stainless steel bowl, WHITE colour:

• structure coated with white scratch-resistant paint;

- 1 5.2 It stainless steel bowl with handle;
- electronic variator from 0 to 10 speeds ;
- speed 230 rpm ;
- **soft/start function** for gentle acceleration;
- automatic shutdown in case of high heat:
- cable length 109 cm;
- cable reel present;
- $\circ~$  3 tools included : hook, spatula and 6-wire metal whisk ;