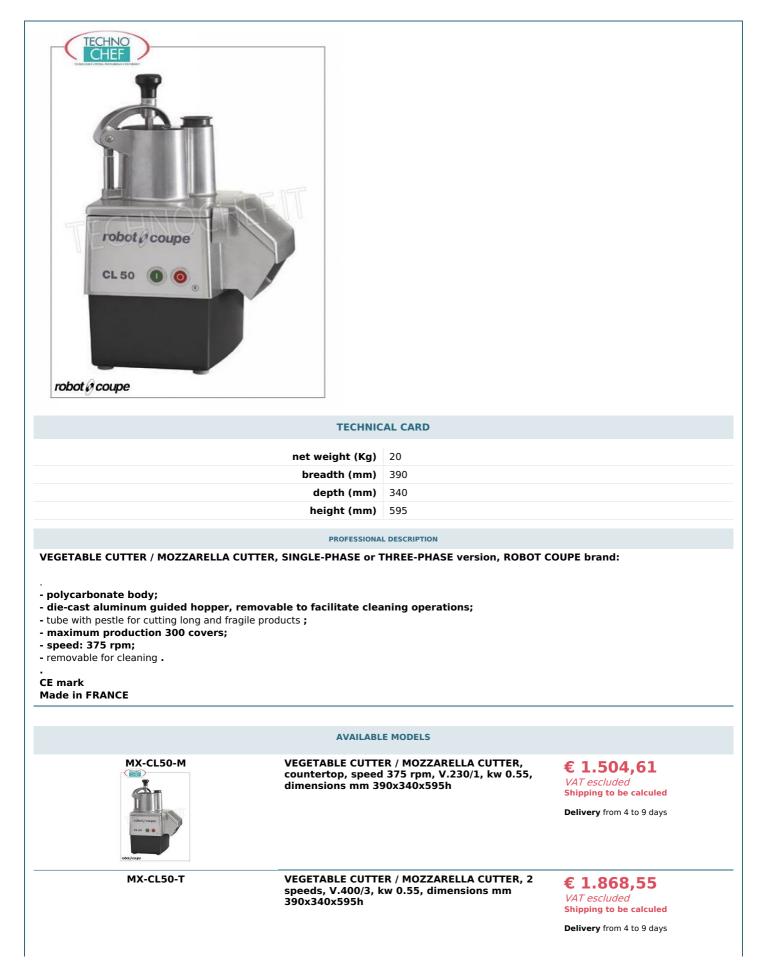

**TECNOSERVICE'21 srl** by Tinti Sergio Via Carlo Pisacane, 134

61032 Fano (PU) Italy

P.IVA IT0200411413

Tel. +39 0721 805911 FAX +39 0721 809794 e-mail: staff@technochef.it www.technochef.it www.technochef.eu

Services and Technologies for professional catering since 1973



| ribel / expr   |                                                           |                                                                                 |  |  |
|----------------|-----------------------------------------------------------|---------------------------------------------------------------------------------|--|--|
| TECHNICAL CARD |                                                           |                                                                                 |  |  |
| CODE/PICTURES  | DESCRIPTION                                               | PRICE/DELIVERY                                                                  |  |  |
| MX60.28056W    | ROBOT COUPE - Julienne Vegetable Cutter Disc<br>1.5 mm    | € 87,26<br>VAT escluded<br>Shipping to be calculed<