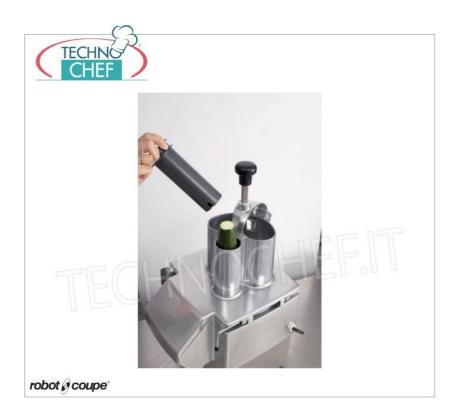

### VEGETABLE CUTTER/MOZZARELLE CUTTER CL 50 ULTRA, SINGLE-PHASE or THREE-PHASE version, ROBOT COUPE brand:

- stainless steel machine body;
- $\circ$  die-cast aluminum guided hopper , removable to facilitate cleaning operations ;
- $\circ$  tube with pestle for cutting long and fragile products;
- maximum production 300 seats;
- ∘ speed: 375 rpm.