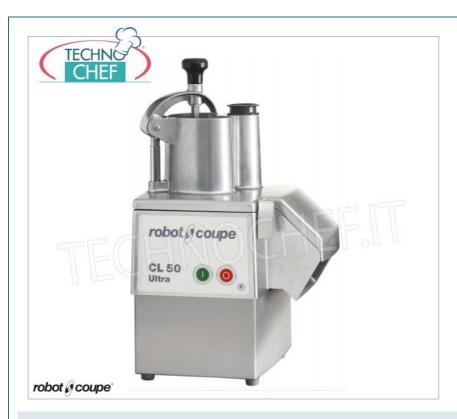

### VEGETABLE CUTTER/MOZZARELLE CUTTER CL 50 ULTRA, SINGLE-PHASE or THREE-PHASE version, ROBOT COUPE brand:

- stainless steel machine body;
- $\circ$  die-cast aluminum guided hopper , removable to facilitate cleaning operations ;
- $\circ$  tube with pestle for cutting long and fragile products;
- maximum production 300 seats;
- ∘ speed: 375 rpm.

### **AVAILABLE MODELS**

MX-CL50ULTRA-M

Countertop VEGETABLE CUTTER / MOZZARELLA CUTTER, ROBOT COUPE brand, speed 375 rpm, STAINLESS STEEL base, maximum production 300 covers, SINGLE-PHASE VERSION, V.230/1, kw 0.55, dimensions mm 390x340x610h