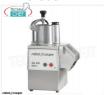

### VEGETABLE CUTTER/MOZZARELLE CUTTER CL 50 ULTRA, SINGLE-PHASE or THREE-PHASE version, ROBOT COUPE brand:

- stainless steel machine body;
- $\circ$  die-cast aluminum guided hopper , removable to facilitate cleaning operations ;
- $\circ$  tube with pestle for cutting long and fragile products;
- maximum production 300 seats;
- ∘ speed: 375 rpm.

### **AVAILABLE MODELS**

MX-CL50ULTRA-M

Countertop VEGETABLE CUTTER / MOZZARELLA CUTTER, ROBOT COUPE brand, speed 375 rpm, STAINLESS STEEL base, maximum production 300 covers, SINGLE-PHASE VERSION, V.230/1, kw 0.55, dimensions mm 390x340x610h