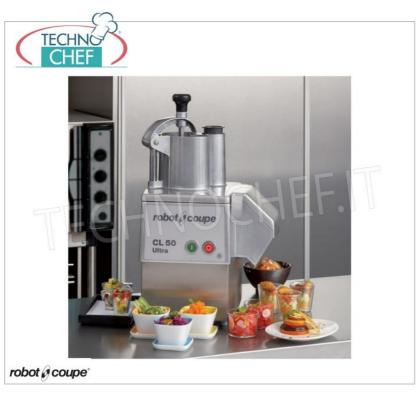

### VEGETABLE CUTTER/MOZZARELLE CUTTER CL 50 ULTRA, SINGLE-PHASE or THREE-PHASE version, ROBOT COUPE brand:

- stainless steel machine body;
- $\circ$  die-cast aluminum guided hopper , removable to facilitate cleaning operations ;
- $\circ$  tube with pestle for cutting long and fragile products;
- maximum production 300 seats;
- ∘ speed: 375 rpm.

### **AVAILABLE MODELS**

MX-CL50ULTRA-M

Countertop VEGETABLE CUTTER / MOZZARELLA CUTTER, ROBOT COUPE brand, speed 375 rpm, STAINLESS STEEL base, maximum production 300 covers, SINGLE-PHASE VERSION, V.230/1, kw 0.55, dimensions mm 390x340x610h