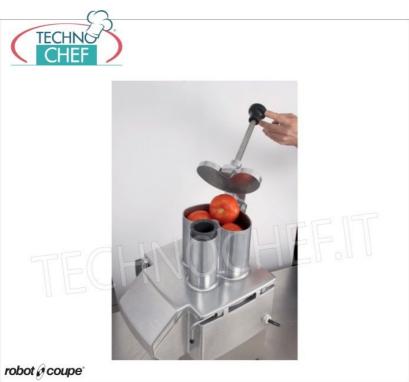

### VEGETABLE CUTTER/MOZZARELLE CUTTER CL 50 ULTRA, SINGLE-PHASE or THREE-PHASE version, ROBOT COUPE brand:

- stainless steel machine body;
- $\circ$  die-cast aluminum guided hopper , removable to facilitate cleaning operations ;
- $\circ$  tube with pestle for cutting long and fragile products;
- maximum production 300 seats;
- ∘ speed: 375 rpm.