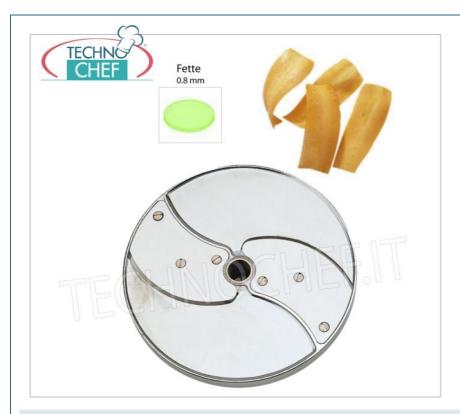

## PROFESSIONAL DESCRIPTION

| CODE        | DESCRIPTION                                        | PRICE/DELIVERY                                 |  |
|-------------|----------------------------------------------------|------------------------------------------------|--|
| MX60.28069W | Disc for cutting slices with a thickness of 0.8 mm | € 91,85  VAT escluded  Shipping to be calculed |  |
|             |                                                    | <b>Delivery</b> from 4 to 9 days               |  |