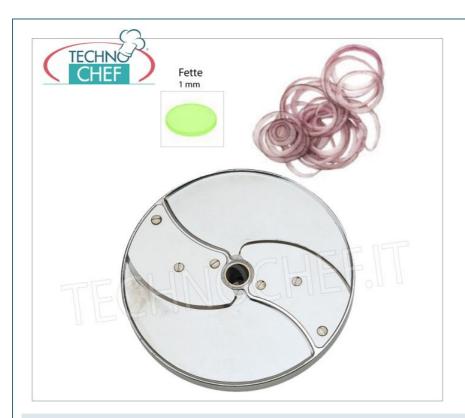

### PROFESSIONAL DESCRIPTION

| CODE        | DESCRIPTION                                      | PRICE/DELIVERY                                 |
|-------------|--------------------------------------------------|------------------------------------------------|
| MX60.28062W | Disc for cutting slices with a thickness of 1 mm | € 91,85  VAT escluded  Shipping to be calculed |
|             |                                                  | <b>Delivery</b> from 4 to 9 days               |