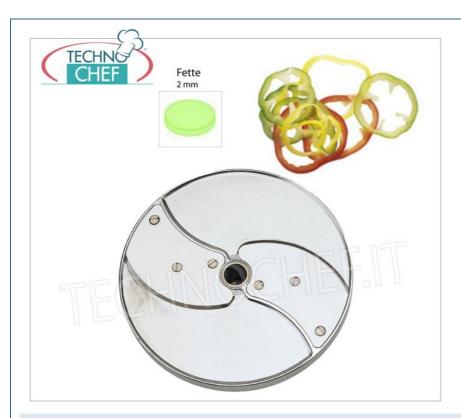

### PROFESSIONAL DESCRIPTION

| CODE        | DESCRIPTION            | PRICE/DELIVERY                                 |
|-------------|------------------------|------------------------------------------------|
| MX60.28063W | 2mm thick slicing disc | € 91,85  VAT escluded  Shipping to be calculed |
|             |                        | <b>Delivery</b> from 4 to 9 days               |