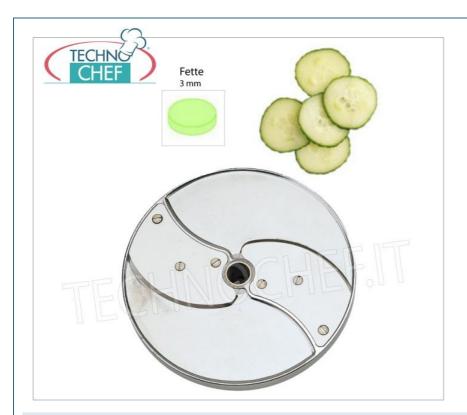

### PROFESSIONAL DESCRIPTION

| MX60.28064 3mm thick slicing disc € 91,85  VAT escluded Shipping to be calculed |            |                        | <b>Delivery</b> from 4 to 9 days |
|---------------------------------------------------------------------------------|------------|------------------------|----------------------------------|
|                                                                                 | MX60.28064 | 3mm thick slicing disc | VAT escluded                     |
| CODE DESCRIPTION PRICE/DELIVERY                                                 | CODE       | DESCRIPTION            | PRICE/DELIVERY                   |