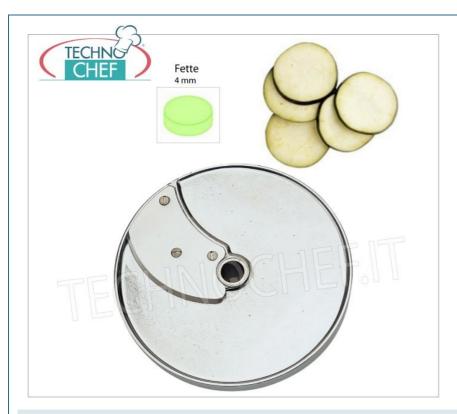

### PROFESSIONAL DESCRIPTION

| CODE        | DESCRIPTION            | PRICE/DELIVERY                                 |
|-------------|------------------------|------------------------------------------------|
| MX60.28004W | 4mm thick slicing disc | € 91,85  VAT escluded  Shipping to be calculed |
|             |                        | <b>Delivery</b> from 4 to 9 days               |