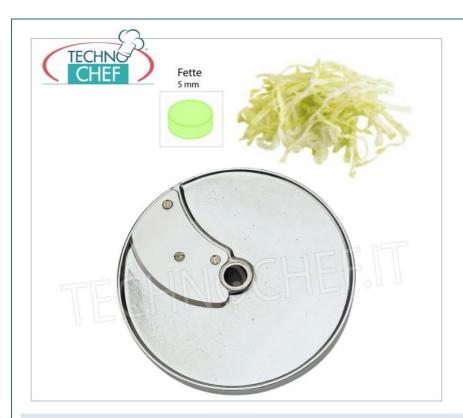

### PROFESSIONAL DESCRIPTION

| CODE        | DESCRIPTION            | PRICE/DELIVERY                                 |
|-------------|------------------------|------------------------------------------------|
| MX60.28065W | 5mm thick slicing disc | € 91,85  VAT escluded  Shipping to be calculed |
|             |                        | <b>Delivery</b> from 4 to 9 days               |