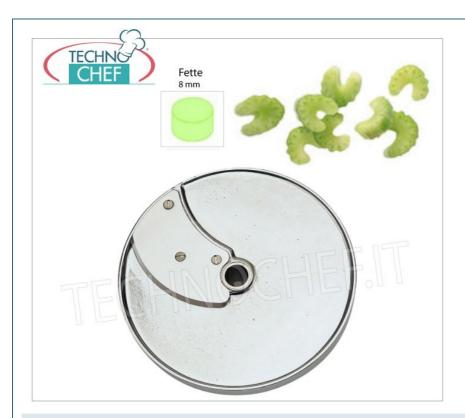

### PROFESSIONAL DESCRIPTION

| CODE        | DESCRIPTION            | PRICE/DELIVERY                                 |
|-------------|------------------------|------------------------------------------------|
| MX60.28066W | 8mm thick slicing disc | € 91,85  VAT escluded  Shipping to be calculed |
|             |                        | <b>Delivery</b> from 4 to 9 days               |