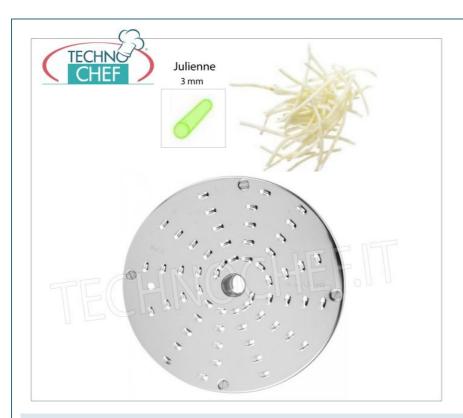

### PROFESSIONAL DESCRIPTION

|             |                                            | Shipping to be calculed  Delivery from 4 to 9 days |
|-------------|--------------------------------------------|----------------------------------------------------|
| MX60.28058W | Julienne cutting disc with 3 mm thickness  | € 87,26<br>VAT escluded                            |
| MYCO 200FOW | Indianna authina diag with 2 man thistrage |                                                    |
| CODE        | DESCRIPTION                                | PRICE/DELIVERY                                     |