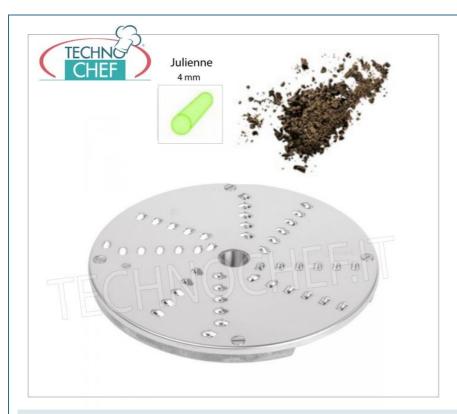

### PROFESSIONAL DESCRIPTION

|             |                                           | Shipping to be calculed  Delivery from 4 to 9 days |
|-------------|-------------------------------------------|----------------------------------------------------|
| MX00.20073W | Julienne Cutting disc with 4 mm thickness | € 87,26<br>VAT escluded                            |
| MX60.28073W | Julienne cutting disc with 4 mm thickness | 6.07.06                                            |
| CODE        | DESCRIPTION                               | PRICE/DELIVERY                                     |