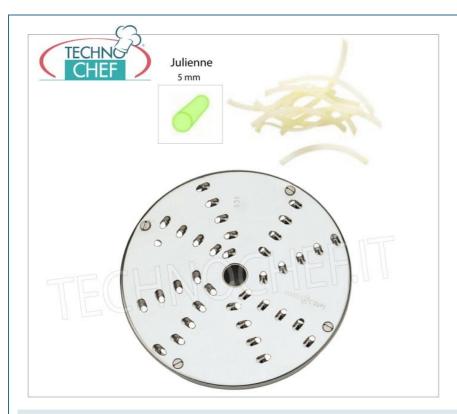

## PROFESSIONAL DESCRIPTION

5mm julienne disc

| CODE        | DESCRIPTION                               | PRICE/DELIVERY                                 |
|-------------|-------------------------------------------|------------------------------------------------|
| MX60.28059W | Julienne cutting disc with 5 mm thickness | € 87,26  VAT escluded  Shipping to be calculed |
|             |                                           | <b>Delivery</b> from 4 to 9 days               |