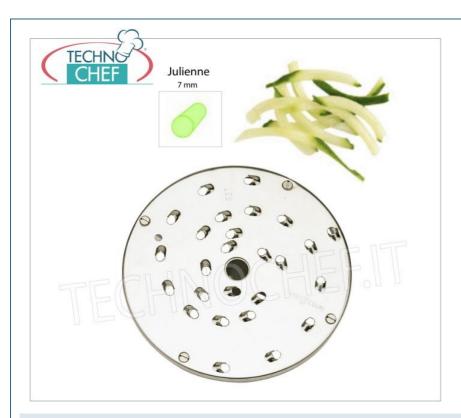

### PROFESSIONAL DESCRIPTION

|             |                                                    | <b>Delivery</b> from 4 to 9 days               |
|-------------|----------------------------------------------------|------------------------------------------------|
| MX60.28016W | Mozzarella shredding disc with a thickness of 7 mm | € 87,26  VAT escluded  Shipping to be calculed |
| CODE        | DESCRIPTION                                        | PRICE/DELIVERY                                 |