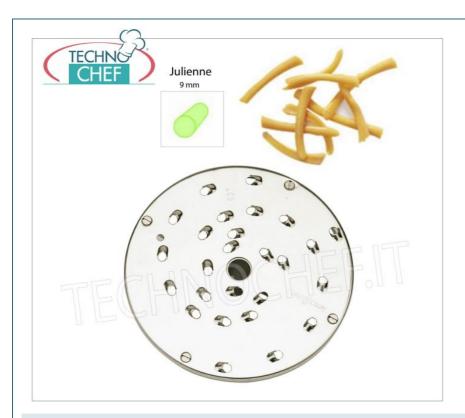

### PROFESSIONAL DESCRIPTION

|             |                                                    | <b>Delivery</b> from 4 to 9 days               |
|-------------|----------------------------------------------------|------------------------------------------------|
| MX60.28060W | Mozzarella shredding disc with a thickness of 9 mm | € 87,26  VAT escluded  Shipping to be calculed |
| CODE        | DESCRIPTION                                        | PRICE/DELIVERY                                 |