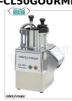

## MX-CL50GOURMET-M

ROBOT COUPE - Professional Electric VEGETABLE CUTTER, Without Cutting Discs, Dim. mm 390 x 340 x 610h

**€ 1.962,35** *VAT escluded* 

VAT escluded
Shipping to be calculed

Delivery