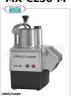

## MX-CL50-M

ROBOT COUPE - Professional Electric VEGETABLE CUTTER, Without Discs, Dim. mm 390x340x595h

€ 1.504,61

VAT escluded
Shipping to be calculed

**Delivery** from 4 to 9 days