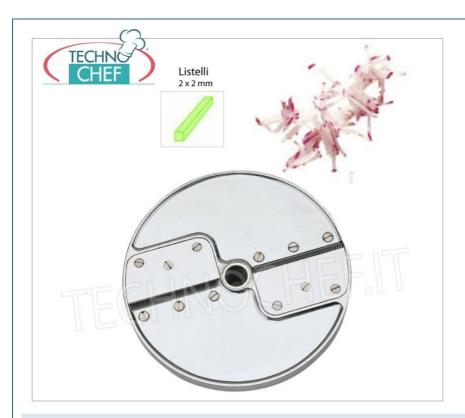

## PROFESSIONAL DESCRIPTION

| CODE        | DESCRIPTION                                | PRICE/DELIVERY                                  |
|-------------|--------------------------------------------|-------------------------------------------------|
| MX60.28051W | Match cutting disc with thickness 2 x 2 mm | € 124,00  VAT escluded  Shipping to be calculed |
|             |                                            | <b>Delivery</b> from 4 to 9 days                |