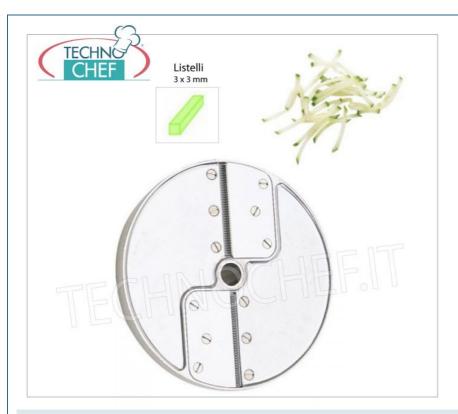

### PROFESSIONAL DESCRIPTION

| CODE        | DESCRIPTION                                       | PRICE/DELIVERY                                  |
|-------------|---------------------------------------------------|-------------------------------------------------|
| MX60.28101W | Match cutting disc with thickness 3 $\times$ 3 mm | € 124,00  VAT escluded  Shipping to be calculed |
|             |                                                   | <b>Delivery</b> from 4 to 9 days                |