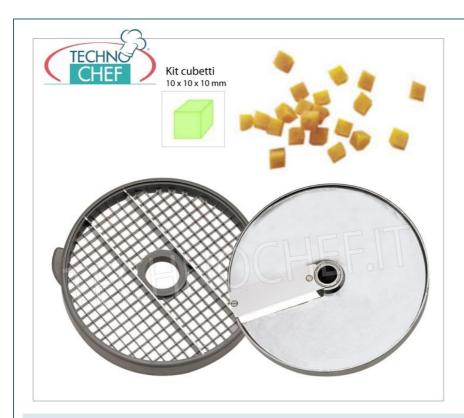

## PROFESSIONAL DESCRIPTION

| CODE           | DESCRIPTION                                                     | PRICE/DELIVERY                                                             |
|----------------|-----------------------------------------------------------------|----------------------------------------------------------------------------|
| MX60.28112W    | Kit for 10x10 mm cubes, consisting of: slice disc and cube grid | € 233,44  VAT escluded  Shipping to be calculed  Delivery from 4 to 9 days |
| TECHNICAL CARD |                                                                 |                                                                            |