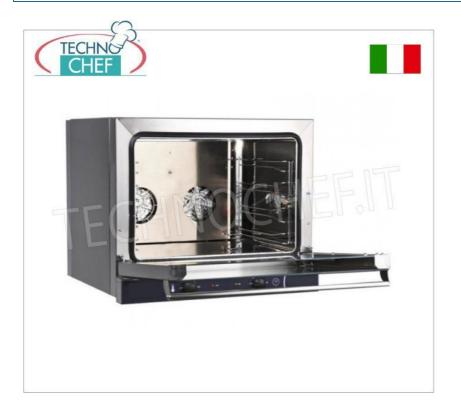

## **Electric CONVECTION OVEN for GASTRONOMY, version with MANUAL CONTROLS:**

- stainless steel interior and exterior with Scotch Bright exterior finishes;
- o room with rounded corners;
- cooking chamber dimensions 560x420x370h;
- capacity 4 Gastro-Norm 1/1 trays, 530x325 mm (excluding), 84 mm pitch;
- $\circ~$  double motor and double fan ;
- global diffusion internal ventilation system;
- handle with support and stainless steel tube;
- 60 minute timer;
- thermostat 280°C;
- internal lighting;
- cold door with low-emissivity glass (removable internal glass);
- o removable anti-tip tray guides;
- o snap-fit door seal.

### CE mark Made in ITALY

| CODE             | DESCRIPTION                                                                                                                                                                              | PRICE/DELIVERY                                                              |  |
|------------------|------------------------------------------------------------------------------------------------------------------------------------------------------------------------------------------|-----------------------------------------------------------------------------|--|
| TD-NERONE4TGN1/1 | ELECTRIC CONVECTION OVEN with fan, for GASTRONOMY, capacity 4 GN 1/1 TRAYS, mm 530x325 (not included), version with MANUAL CONTROLS, V.230/1, Kw.3.15, Weight 35 Kg, dim.mm.686x660x580h | € 451,54  VAT escluded  Shipping to be calculed  Delivery from 8 to 15 days |  |
| TECHNICAL CARD   |                                                                                                                                                                                          |                                                                             |  |
| CODE/PICTURES    | DESCRIPTION                                                                                                                                                                              | PRICE/DELIVERY                                                              |  |
| TD-FOGRGGN       | Chromed grid GN 1/1                                                                                                                                                                      | € 28,91  VAT escluded  Shipping to be calculed  Delivery from 4 to 9 days   |  |
| TD-BIGN1/1-65    | Stainless steel container GN 1/1                                                                                                                                                         | € 57,37  VAT escluded  Shipping to be calculed  Delivery from 4 to 9 days   |  |
| TD-KITPIETRANEGN | GN 1/1 refractory stone plate                                                                                                                                                            | € 208,95  VAT escluded  Shipping to be calculed  Delivery from 4 to 9 days  |  |