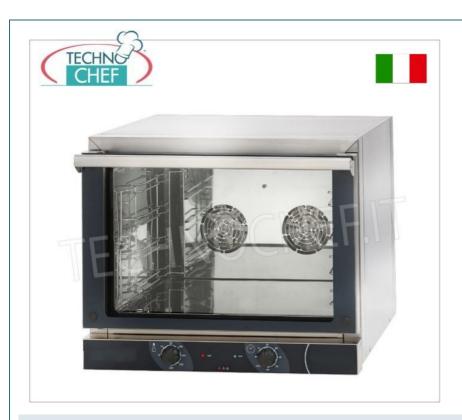

## **Electric CONVECTION OVEN for GASTRONOMY, version with MANUAL CONTROLS:**

- stainless steel interior and exterior with Scotch Bright exterior finishes;
- o room with rounded corners;
- cooking chamber dimensions 560x420x370h;
- capacity 4 Gastro-Norm 1/1 trays, 530x325 mm (excluding), 84 mm pitch;
- $\circ~$  double motor and double fan ;
- global diffusion internal ventilation system;
- handle with support and stainless steel tube;
- 60 minute timer;
- thermostat 280°C;
- internal lighting;
- cold door with low-emissivity glass (removable internal glass);
- o removable anti-tip tray guides;
- o snap-fit door seal.

### CE mark Made in ITALY

| CODE             | DESCRIPTION                                                                                                                                                                              | PRICE/DELIVERY                                                              |  |
|------------------|------------------------------------------------------------------------------------------------------------------------------------------------------------------------------------------|-----------------------------------------------------------------------------|--|
| TD-NERONE4TGN1/1 | ELECTRIC CONVECTION OVEN with fan, for GASTRONOMY, capacity 4 GN 1/1 TRAYS, mm 530x325 (not included), version with MANUAL CONTROLS, V.230/1, Kw.3.15, Weight 35 Kg, dim.mm.686x660x580h | € 451,54  VAT escluded  Shipping to be calculed  Delivery from 8 to 15 days |  |
| TECHNICAL CARD   |                                                                                                                                                                                          |                                                                             |  |
| CODE/PICTURES    | DESCRIPTION                                                                                                                                                                              | PRICE/DELIVERY                                                              |  |
| TD-FOGRGGN       | Chromed grid GN 1/1                                                                                                                                                                      | € 28,91  VAT escluded  Shipping to be calculed  Delivery from 4 to 9 days   |  |
| TD-BIGN1/1-65    | Stainless steel container GN 1/1                                                                                                                                                         | € 57,37  VAT escluded  Shipping to be calculed  Delivery from 4 to 9 days   |  |
| TD-KITPIETRANEGN | GN 1/1 refractory stone plate                                                                                                                                                            | € 208,95  VAT escluded  Shipping to be calculed  Delivery from 4 to 9 days  |  |