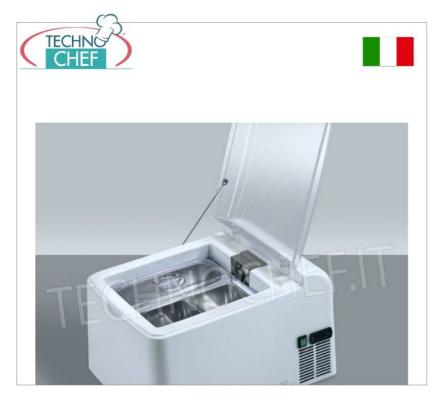

### DISPLAY CABINET for ICE CREAM COUNTER, complete with LID :

- made of ABS ;
- transparent lid which guarantees full visibility of the ice cream ;
- operating temperature -15°/-18°C ;
- ECO R404a refrigerant gas ;
- ECO insulation no CFC;
- copper evaporator;
- silent ;
- $\circ~$  low energy consumption ;
- easy maintenance;
- facilitated cleaning;
- particularly suitable for artisanal ice cream, industrial ice cream, ice cream for celiacs or particular flavours, frozen yogurt, Sicilian granita, sorbets, assorted creams;
- suitable for ice cream shops, pastry shops, catering, restaurants, hotels and guesthouses, cafés, parties, ceremonies, birthdays etc... where it is necessary to store the ice cream at the ideal temperature and in a small space.

## **Options/Accessories** :

- $\circ~$  Stainless steel basin, capacity 6.5 lt, dim.mm.360x165x150h
- Stainless steel tray, capacity 5.0 lt, dim.mm.360x165x120h
- Stainless steel basin, capacity 3.0 lt, dim.mm.360x165x80h
- Stainless steel basin, capacity 2.5 lt, dim.mm.180x165x120h
- Transparent lid for stainless steel containers