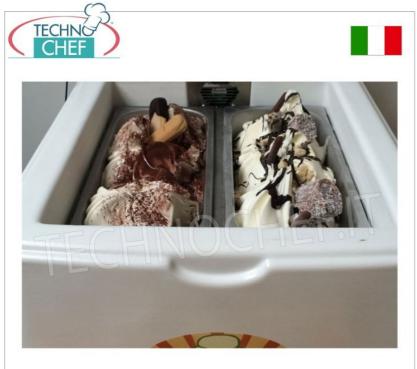

### DISPLAY CABINET for ICE CREAM COUNTER, complete with LID :

- made of ABS ;
- transparent lid which guarantees full visibility of the ice cream ;
- operating temperature -15°/-18°C ;
- ECO R404a refrigerant gas ;
- ECO insulation no CFC;
- copper evaporator;
- silent ;
- $\circ~$  low energy consumption ;
- easy maintenance;
- facilitated cleaning;
- particularly suitable for artisanal ice cream, industrial ice cream, ice cream for celiacs or particular flavours, frozen yogurt, Sicilian granita, sorbets, assorted creams;
- suitable for ice cream shops, pastry shops, catering, restaurants, hotels and guesthouses, cafés, parties, ceremonies, birthdays etc... where it is necessary to store the ice cream at the ideal temperature and in a small space.

NB : See the possible combinations of the stainless steel trays (not included) in the additional image.