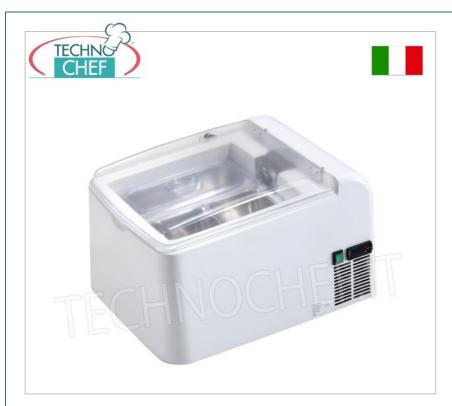

### DISPLAY CABINET for ICE CREAM COUNTER, complete with LID :

- made of ABS ;
- transparent lid which guarantees full visibility of the ice cream ;
- operating temperature -15°/-18°C ;
- ECO R404a refrigerant gas ;
- ECO insulation no CFC;
- copper evaporator;
- silent ;
- $\circ~$  low energy consumption ;
- easy maintenance;
- facilitated cleaning;
- particularly suitable for artisanal ice cream, industrial ice cream, ice cream for celiacs or particular flavours, frozen yogurt, Sicilian granita, sorbets, assorted creams;
- suitable for ice cream shops, pastry shops, catering, restaurants, hotels and guesthouses, cafés, parties, ceremonies, birthdays etc... where it is necessary to store the ice cream at the ideal temperature and in a small space.

# CE mark

| CODE          | DESCRIPTION                                                                                                                                                           | PRICE/DELIVERY                                                                    |
|---------------|-----------------------------------------------------------------------------------------------------------------------------------------------------------------------|-----------------------------------------------------------------------------------|
| TC-PICCOLO    | Counter display display case for ice cream, made of<br>ABS complete with lid, temperature -15°/-18°C, R404A,<br>V.230/1, Kw0.40, Weight 20 Kg,<br>dim.mm.505x680x400h | € 811,39<br>VAT escluded<br>Shipping to be calculed<br>Delivery from 8 to 15 days |
|               | TECHNICAL CARD                                                                                                                                                        |                                                                                   |
| CODE/PICTURES | DESCRIPTION                                                                                                                                                           | PRICE/DELIVERY                                                                    |
| TC-COP        | Stainless Steel Bowl Cover                                                                                                                                            |                                                                                   |
| TC-BAC3LT     | Stainless steel basin, capacity 3,0 lt                                                                                                                                |                                                                                   |
| TC-BAC5LT     | Stainless steel basin, capacity 5.0 lt                                                                                                                                |                                                                                   |
| TC-BAC6LT     | Stainless steel basin, capacity 6.5 lt                                                                                                                                |                                                                                   |
| TC-BAC2LT     | Stainless steel basin, capacity 2.5 lt                                                                                                                                |                                                                                   |