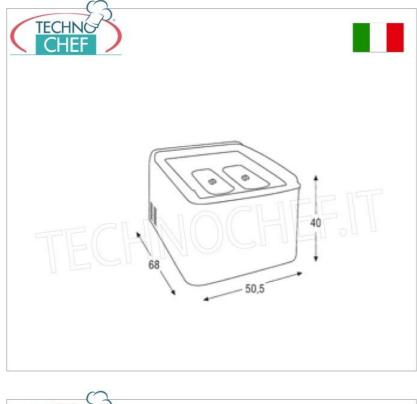

### **TECHNICAL CARD**

| power supply              | Monofase |
|---------------------------|----------|
| Volts                     | V 230/1  |
| frequency (Hz)            | 50       |
| motor power capacity (Kw) | 0,4      |
| net weight (Kg)           | 20       |
| breadth (mm)              | 505      |
| depth (mm)                | 680      |
| height (mm)               | 400      |

# CE mark

| CODE          | DESCRIPTION                                                                                                                                                           | PRICE/DELIVERY                                                                    |
|---------------|-----------------------------------------------------------------------------------------------------------------------------------------------------------------------|-----------------------------------------------------------------------------------|
| TC-PICCOLO    | Counter display display case for ice cream, made of<br>ABS complete with lid, temperature -15°/-18°C, R404A,<br>V.230/1, Kw0.40, Weight 20 Kg,<br>dim.mm.505x680x400h | € 811,39<br>VAT escluded<br>Shipping to be calculed<br>Delivery from 8 to 15 days |
|               | TECHNICAL CARD                                                                                                                                                        |                                                                                   |
| CODE/PICTURES | DESCRIPTION                                                                                                                                                           | PRICE/DELIVERY                                                                    |
| TC-COP        | Stainless Steel Bowl Cover                                                                                                                                            |                                                                                   |
| TC-BAC3LT     | Stainless steel basin, capacity 3,0 lt                                                                                                                                |                                                                                   |
| TC-BAC5LT     | Stainless steel basin, capacity 5.0 lt                                                                                                                                |                                                                                   |
| TC-BAC6LT     | Stainless steel basin, capacity 6.5 lt                                                                                                                                |                                                                                   |
| TC-BAC2LT     | Stainless steel basin, capacity 2.5 lt                                                                                                                                |                                                                                   |