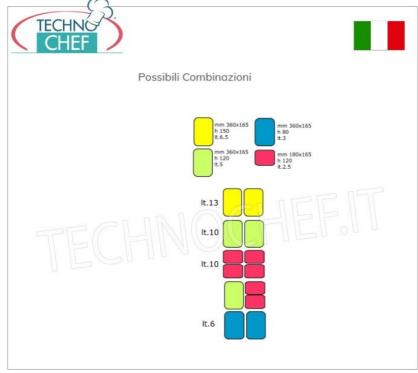

NB : See the possible combinations of the stainless steel trays (not included) in the additional image.

## **Options/Accessories** :

- $\circ~$  Stainless steel basin, capacity 6.5 lt, dim.mm.360x165x150h
- Stainless steel tray, capacity 5.0 lt, dim.mm.360x165x120h
- Stainless steel basin, capacity 3.0 lt, dim.mm.360x165x80h
- Stainless steel basin, capacity 2.5 lt, dim.mm.180x165x120h
- Transparent lid for stainless steel containers