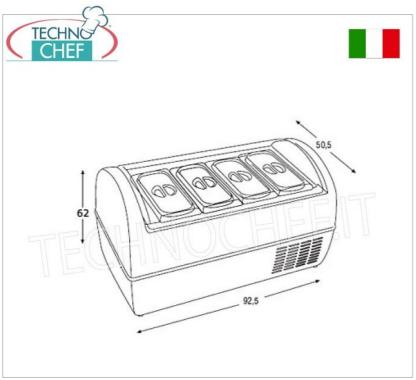

Services and Technologies for professional catering since 1973

| TECHNICAL CARD            |          |  |
|---------------------------|----------|--|
| power supply              | Monofase |  |
| Volts                     | V 230/1  |  |
| frequency (Hz)            | 50       |  |
| motor power capacity (Kw) | 0,5      |  |
| net weight (Kg)           | 32       |  |
| breadth (mm)              | 925      |  |
| depth (mm)                | 505      |  |
| height (mm)               | 620      |  |
|                           |          |  |