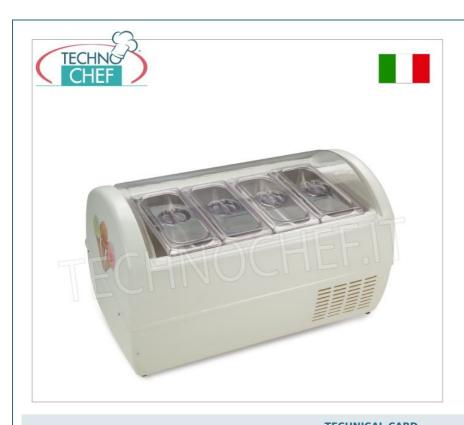

### DISPLAY CABINET for ICE CREAM COUNTER, complete with LID :

- made of ABS :
- transparent lid which guarantees full visibility of the ice cream;
- operating temperature -15°/-18°C;
- ECO R404a refrigerant gas;
- ECO insulation no CFC;
- copper evaporator;
- silent;
- low energy consumption;
- easy maintenance;
- facilitated cleaning;
- particularly suitable for artisanal ice cream, industrial ice cream, ice cream for celiacs or particular flavours, frozen yogurt,
   Sicilian granita, sorbets, assorted creams;
- suitable for ice cream shops, pastry shops, catering, restaurants, hotels and guesthouses, cafés, parties, ceremonies, birthdays etc... where
  it is necessary to store the ice cream at the ideal temperature and in a small space.

### **CE** mark

| CODE           | DESCRIPTION                                                                                                                                                   | PRICE/DELIVERY                                    |
|----------------|---------------------------------------------------------------------------------------------------------------------------------------------------------------|---------------------------------------------------|
| TC-BABY        | Counter display display case for ice cream, made of ABS complete with lid, temperature -15°/-18°C, R404A, V.230/1, Kw.0.50, Weight 32 Kg, dim.mm.925x505x620h | € 1.047,23  VAT escluded  Shipping to be calculed |
|                |                                                                                                                                                               | Delivery from 8 to 15 days                        |
|                |                                                                                                                                                               |                                                   |
| TECHNICAL CARD |                                                                                                                                                               |                                                   |
| CODE/PICTURES  | DESCRIPTION                                                                                                                                                   | PRICE/DELIVERY                                    |
| TC-COP         | Stainless Steel Bowl Cover                                                                                                                                    |                                                   |
| TC-BAC3LT      | Stainless steel basin, capacity 3,0 lt                                                                                                                        |                                                   |
| TC-BAC5LT      | Stainless steel basin, capacity 5.0 It                                                                                                                        |                                                   |
| TC-BAC6LT      | Stainless steel basin, capacity 6.5 It                                                                                                                        |                                                   |
| TC-BAC2LT      | Stainless steel basin, capacity 2.5 It                                                                                                                        |                                                   |