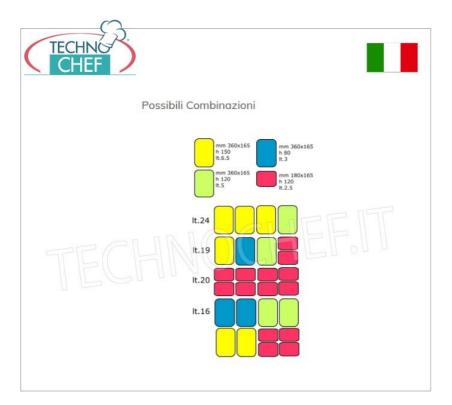

## Operating environmental conditions :

- Max Ambient Temperature 26°C.
- Relative Humidity 60%

 $\textbf{NB}: \textbf{See the possible combinations of the stainless steel trays} \ (\textbf{not included}) \ \textbf{in the additional image}.$ 

# Options/Accessories :

- Stainless steel basin, capacity 6.5 lt, dim.mm.360x165x150h
- Stainless steel tray, capacity 5.0 lt, dim.mm.360x165x120h
- $\circ~$  Stainless steel basin, capacity 3.0 lt, dim.mm.360x165x80h
- Stainless steel basin, capacity 2.5 lt, dim.mm.180x165x120h
- Transparent lid for stainless steel containers