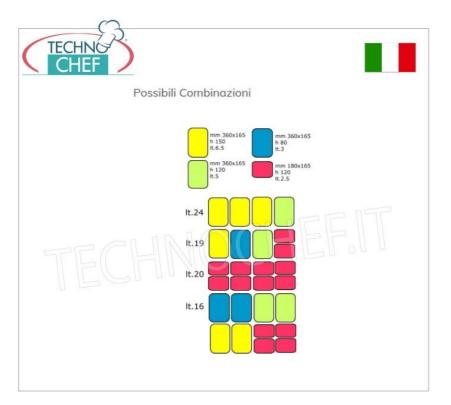

## Operating environmental conditions :

- Max Ambient Temperature 26°C.
- Relative Humidity 60%

 $\textbf{NB}: See \ the \ \textbf{possible combinations of the stainless steel trays} \ (\texttt{not included}) \ in \ the \ \texttt{additional image}.$ 

## Options/Accessories :

- Stainless steel basin, capacity 6.5 lt, dim.mm.360x165x150h
- Stainless steel tray, capacity 5.0 lt, dim.mm.360x165x120h
- $\circ~$  Stainless steel basin, capacity 3.0 lt, dim.mm.360x165x80h
- Stainless steel basin, capacity 2.5 lt, dim.mm.180x165x120h
- Transparent lid for stainless steel containers