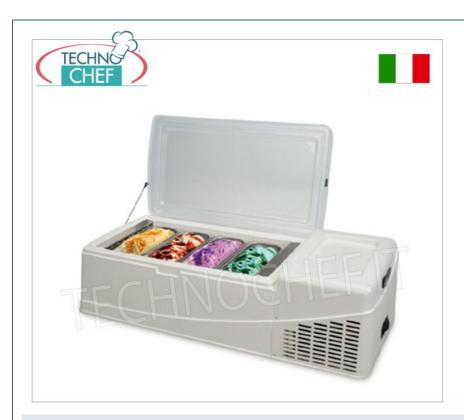

### DISPLAY CABINET for ICE CREAM COUNTER, complete with LID :

- made of ABS :
- transparent lid which guarantees full visibility of the ice cream;
- operating temperature -15°/-18°C;
- ECO R404a refrigerant gas;
- ECO insulation no CFC;
- copper evaporator;
- silent;
- low energy consumption;
- easy maintenance;
- facilitated cleaning;
- particularly suitable for artisanal ice cream, industrial ice cream, ice cream for celiacs or particular flavours, frozen yogurt,
   Sicilian granita, sorbets, assorted creams;
- suitable for ice cream shops, pastry shops, catering, restaurants, hotels and guesthouses, cafés, parties, ceremonies, birthdays etc... where
  it is necessary to store the ice cream at the ideal temperature and in a small space.

### **CE** mark

| CODE             | DESCRIPTION                                                                                                                                                    | PRICE/DELIVERY                                   |
|------------------|----------------------------------------------------------------------------------------------------------------------------------------------------------------|--------------------------------------------------|
| TC-GELATISSIMOF9 | Counter display display case for ice cream, made of ABS complete with lid, temperature -15°/-18°C, R404A, V.230/1, Kw.0.50, Weight 35 Kg, dim.mm.1255x525x360h | € 1.207,26  VAT escluded Shipping to be calculed |
|                  |                                                                                                                                                                | <b>Delivery</b> from 8 to 15 days                |
|                  |                                                                                                                                                                |                                                  |
| TECHNICAL CARD   |                                                                                                                                                                |                                                  |
| CODE/PICTURES    | DESCRIPTION                                                                                                                                                    | PRICE/DELIVERY                                   |
| TC-COP           | Stainless Steel Bowl Cover                                                                                                                                     |                                                  |
| TC-BAC3LT        | Stainless steel basin, capacity 3,0 It                                                                                                                         |                                                  |
| TC-BAC5LT        | Stainless steel basin, capacity 5.0 lt                                                                                                                         |                                                  |
| TC-BAC6LT        | Stainless steel basin, capacity 6.5 It                                                                                                                         |                                                  |
| TC-BAC2LT        | Stainless steel basin, capacity 2.5 It                                                                                                                         |                                                  |