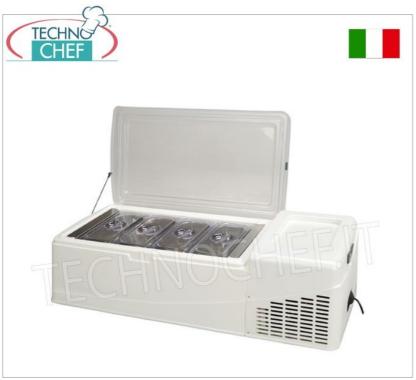

### DISPLAY CABINET for ICE CREAM COUNTER, complete with LID :

- made of ABS :
- transparent lid which guarantees full visibility of the ice cream;
- operating temperature -15°/-18°C;
- ECO R404a refrigerant gas;
- ECO insulation no CFC;
- copper evaporator;
- silent;
- low energy consumption;
- easy maintenance;
- facilitated cleaning;
- particularly suitable for artisanal ice cream, industrial ice cream, ice cream for celiacs or particular flavours, frozen yogurt,
   Sicilian granita, sorbets, assorted creams;
- suitable for ice cream shops, pastry shops, catering, restaurants, hotels and guesthouses, cafés, parties, ceremonies, birthdays etc... where
  it is necessary to store the ice cream at the ideal temperature and in a small space.

### **CE** mark

| CODE             | DESCRIPTION                                                                                                                                                    | PRICE/DELIVERY                                   |
|------------------|----------------------------------------------------------------------------------------------------------------------------------------------------------------|--------------------------------------------------|
| TC-GELATISSIMOF9 | Counter display display case for ice cream, made of ABS complete with lid, temperature -15°/-18°C, R404A, V.230/1, Kw.0.50, Weight 35 Kg, dim.mm.1255x525x360h | € 1.207,26  VAT escluded Shipping to be calculed |
|                  |                                                                                                                                                                | <b>Delivery</b> from 8 to 15 days                |
|                  |                                                                                                                                                                |                                                  |
| TECHNICAL CARD   |                                                                                                                                                                |                                                  |
| CODE/PICTURES    | DESCRIPTION                                                                                                                                                    | PRICE/DELIVERY                                   |
| TC-COP           | Stainless Steel Bowl Cover                                                                                                                                     |                                                  |
| TC-BAC3LT        | Stainless steel basin, capacity 3,0 It                                                                                                                         |                                                  |
| TC-BAC5LT        | Stainless steel basin, capacity 5.0 lt                                                                                                                         |                                                  |
| TC-BAC6LT        | Stainless steel basin, capacity 6.5 It                                                                                                                         |                                                  |
| TC-BAC2LT        | Stainless steel basin, capacity 2.5 It                                                                                                                         |                                                  |