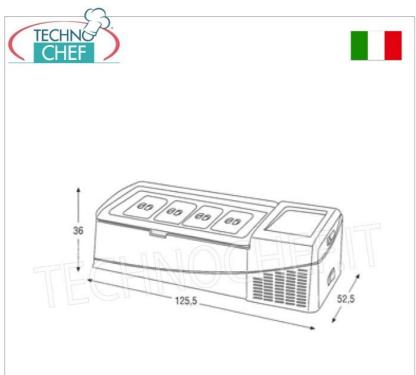

# TECHNICAL CARD

| Monofase |
|----------|
| V 230/1  |
| 50       |
| 0,5      |
| 35       |
| 1255     |
| 525      |
| 360      |
|          |

### DISPLAY CABINET for ICE CREAM COUNTER, complete with LID :

- made of ABS :
- transparent lid which guarantees full visibility of the ice cream;
- operating temperature -15°/-18°C;
- ECO R404a refrigerant gas;
- ECO insulation no CFC;
- copper evaporator;
- silent;
- low energy consumption;
- easy maintenance;
- facilitated cleaning;
- particularly suitable for artisanal ice cream, industrial ice cream, ice cream for celiacs or particular flavours, frozen yogurt,
   Sicilian granita, sorbets, assorted creams;
- suitable for ice cream shops, pastry shops, catering, restaurants, hotels and guesthouses, cafés, parties, ceremonies, birthdays etc... where
  it is necessary to store the ice cream at the ideal temperature and in a small space.

### **CE** mark

| CODE             | DESCRIPTION                                                                                                                                                    | PRICE/DELIVERY                                   |
|------------------|----------------------------------------------------------------------------------------------------------------------------------------------------------------|--------------------------------------------------|
| TC-GELATISSIMOF9 | Counter display display case for ice cream, made of ABS complete with lid, temperature -15°/-18°C, R404A, V.230/1, Kw.0.50, Weight 35 Kg, dim.mm.1255x525x360h | € 1.207,26  VAT escluded Shipping to be calculed |
|                  |                                                                                                                                                                | <b>Delivery</b> from 8 to 15 days                |
|                  |                                                                                                                                                                |                                                  |
| TECHNICAL CARD   |                                                                                                                                                                |                                                  |
| CODE/PICTURES    | DESCRIPTION                                                                                                                                                    | PRICE/DELIVERY                                   |
| TC-COP           | Stainless Steel Bowl Cover                                                                                                                                     |                                                  |
| TC-BAC3LT        | Stainless steel basin, capacity 3,0 It                                                                                                                         |                                                  |
| TC-BAC5LT        | Stainless steel basin, capacity 5.0 lt                                                                                                                         |                                                  |
| TC-BAC6LT        | Stainless steel basin, capacity 6.5 It                                                                                                                         |                                                  |
| TC-BAC2LT        | Stainless steel basin, capacity 2.5 It                                                                                                                         |                                                  |