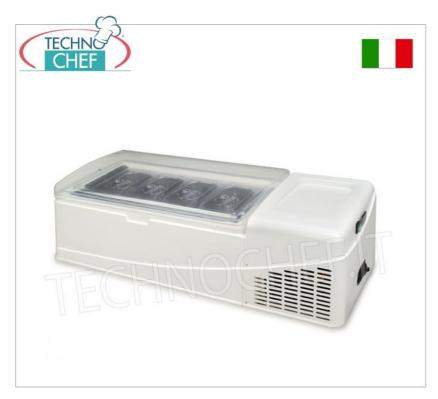

### DISPLAY CABINET for ICE CREAM COUNTER, complete with LID :

- made of ABS :
- transparent lid which guarantees full visibility of the ice cream;
- operating temperature -15°/-18°C;
- ECO R404a refrigerant gas;
- ECO insulation no CFC;
- copper evaporator;
- silent;
- low energy consumption;
- easy maintenance;
- facilitated cleaning;
- particularly suitable for artisanal ice cream, industrial ice cream, ice cream for celiacs or particular flavours, frozen yogurt,
   Sicilian granita, sorbets, assorted creams;
- suitable for ice cream shops, pastry shops, catering, restaurants, hotels and guesthouses, cafés, parties, ceremonies, birthdays etc... where
  it is necessary to store the ice cream at the ideal temperature and in a small space.

## Options/Accessories :

- Stainless steel basin, capacity 6.5 lt, dim.mm.360x165x150h
- Stainless steel tray, capacity 5.0 lt, dim.mm.360x165x120h
- $\circ~$  Stainless steel basin, capacity 3.0 lt, dim.mm.360x165x80h
- Stainless steel basin, capacity 2.5 lt, dim.mm.180x165x120h
- Transparent lid for stainless steel containers