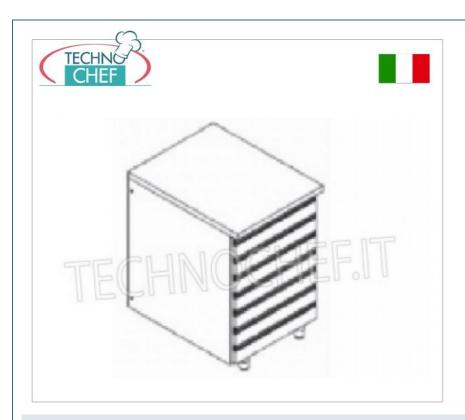

### Mod.CZ.7/P - STAINLESS STEEL DRAWER CHEST with 7 DRAWERS WITH SHELF :

- made of stainless steel;
- stainless steel and soundproofed worktop;
- 7 drawers for pizza loaves;
- fully extractable telescopic guides;
- $\circ$  possibility of extracting the drawer;
- sliding on ball bearings;
- rounded edges that allow thorough cleaning;
- drawer closing brake;
- gray **ABS recessed handles** they offer the guarantee of cleanability and safety as they do not have any sharp parts.

### **CE brand Made in ITALY**

| IB-CZ.7/P | Stainless steel chest of drawers with 7 drawers with | PRICE/DELIVERY   € 779 71            |
|-----------|------------------------------------------------------|--------------------------------------|
|           | top, for pizza loaves, diffi.ffiffi.500x700x850ff    | VAT escluded Shipping to be calculed |
|           |                                                      | <b>Delivery</b> from 4 to 9 days     |