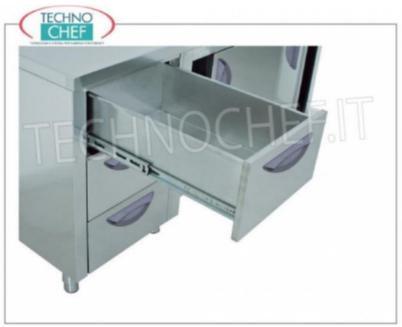

### Mod.CZ.7/P - STAINLESS STEEL DRAWER CHEST with 7 DRAWERS WITH SHELF :

- made of stainless steel;
- stainless steel and soundproofed worktop;
- 7 drawers for pizza loaves;
- fully extractable telescopic guides;
- $\circ$  possibility of extracting the drawer;
- sliding on ball bearings;
- rounded edges that allow thorough cleaning;
- drawer closing brake;
- gray **ABS recessed handles** they offer the guarantee of cleanability and safety as they do not have any sharp parts.