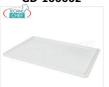

# Lid for 60x40 cm pizza loaf box, white colour

€ 5,36

VAT escluded

Shipping to be calculed

**Delivery** from 4 to 9 days

GD-100002T

Transparent lid for 60x40 cm pizza loaf box

€ 5,94