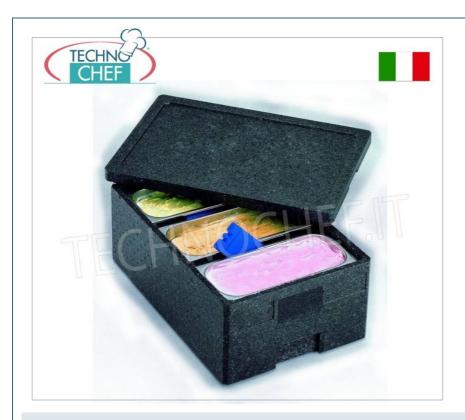

# TECHNICAL CARD

| breadth (mm) | 632 |
|--------------|-----|
| depth (mm)   | 437 |
| height (mm)  | 242 |

## Isothermal polypropylene container for ice cream containers :

- protects food from mechanical stress thanks to the thickness and structure of the closed cell expanded polypropylene;
- light and free of protrusions and sharp edges to protect the safety of operators during handling and transport operations;
- $\circ~$  resistant, hygienic, economical and 100% recyclable ;
- compatible with industrial washing and disinfection with detergents and disinfectants, hot water and humid steam up to a temperature of 110°C;
- capacity (ice cream containers) : **3** BG360165150 or **2** BG360250150

#### CE mark Made in Italy

|          |                                                                  | Shipping to be calculed  Delivery |
|----------|------------------------------------------------------------------|-----------------------------------|
| KR-KRBGE | Isothermal container for ice cream containers, mm 632x437x242 h. | € 70,65  VAT escluded             |
| CODE     | DESCRIPTION                                                      | PRICE/DELIVERY                    |