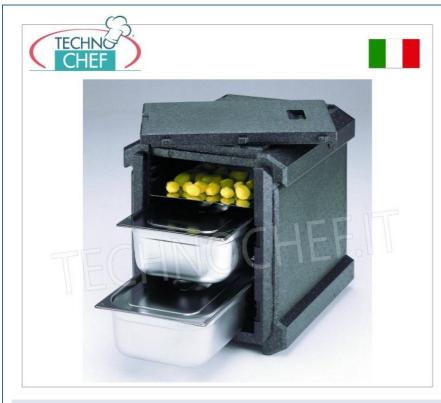

## PROFESSIONAL DESCRIPTION

Isothermal container in polypropylene, with front opening for the insertion of GN 1/1 containers: equipped with 12 guides, thanks to which various combinations are possible (2 GN1/1 h200mm - 3 GN1/1 h150mm - 4 GN1/1 h100mm - 6 GN1/1 h65mm):

- ideal for transporting food products and when there is a need to maintain a constant temperature, different from room temperature;
- protects food from mechanical stress thanks to the thickness and structure of the closed-cell expanded polypropylene;
- lightweight and free from protrusions and sharp edges to protect the safety of operators during handling and transport operations;
- $\circ~$  resistant, hygienic, economical and 100% recyclable ;
- compatible with industrial washing and disinfection with detergents and disinfectants, hot water and wet steam up to a temperature of 110 °C;
- external dimensions: mm. 630x500x585 h;
- internal dimensions: mm. 535x330x470 h.

## CE mark Made in ITALY

| KRKRB400 | DESCRIPTION<br>Isothermal container in polypropylene, front opening<br>with 12 guides for inserting gastro-norm 1/1 trays (mm |                                         |
|----------|-------------------------------------------------------------------------------------------------------------------------------|-----------------------------------------|
|          | 325x530), internal dimensions mm 535x330x470h,<br>external dimensions mm 630x500x585h                                         | VAT escluded<br>Shipping to be calculed |
|          |                                                                                                                               | Delivery from 4 to 9 days               |