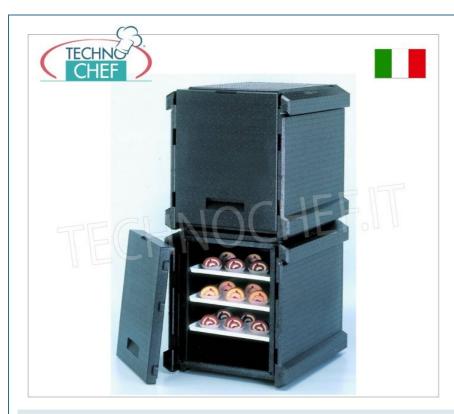

## PROFESSIONAL DESCRIPTION

Isothermal container in polypropylene, with front opening for inserting pizza/pastry trays: equipped with 5 internal guides for 600x400mm trays:

- ideal for the transport of food products and when there is a need to maintain a constant temperature, different from the ambient one;
- protects food from mechanical stress thanks to the thickness and structure of the closed cell expanded polypropylene;
- light and free of protrusions and sharp edges to protect the safety of operators during handling and transport operations;
- resistant, hygienic, economical and 100% recyclable;
- compatible with industrial washing and disinfection with detergents and disinfectants, hot water and humid steam up to a temperature of 110 °C;
- external dimensions: mm. 700x580x620h;
- internal dimensions: mm. 620x405x510 h.

## CE mark Made in Italy

|          |                                                                                                                                                 | Delivery                                        |
|----------|-------------------------------------------------------------------------------------------------------------------------------------------------|-------------------------------------------------|
| KRKRB450 | Isothermal container in polypropylene, front opening with 5 guides for inserting pizza/pastry trays (600x400 mm), dim. internal mm 620x405x510h | € 274,91  VAT escluded  Shipping to be calculed |
| CODE     | DESCRIPTION                                                                                                                                     | PRICE/DELIVERY                                  |