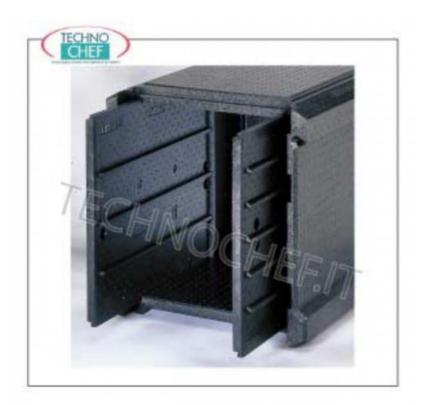

## PROFESSIONAL DESCRIPTION

Isothermal container in polypropylene, with front opening for inserting pizza/pastry trays: equipped with 5 internal guides for 600x400mm trays:

- ideal for the transport of food products and when there is a need to maintain a constant temperature, different from the ambient one;
- protects food from mechanical stress thanks to the thickness and structure of the closed cell expanded polypropylene;
- light and free of protrusions and sharp edges to protect the safety of operators during handling and transport operations;
- resistant, hygienic, economical and 100% recyclable;
- compatible with industrial washing and disinfection with detergents and disinfectants, hot water and humid steam up to a temperature of 110 °C;
- external dimensions: mm. 700x580x620h;
- internal dimensions: mm. 620x405x510 h.

## CE mark Made in Italy

|          |                                                                                                                                                 | Delivery                                        |
|----------|-------------------------------------------------------------------------------------------------------------------------------------------------|-------------------------------------------------|
| KRKRB450 | Isothermal container in polypropylene, front opening with 5 guides for inserting pizza/pastry trays (600x400 mm), dim. internal mm 620x405x510h | € 274,91  VAT escluded  Shipping to be calculed |
| CODE     | DESCRIPTION                                                                                                                                     | PRICE/DELIVERY                                  |