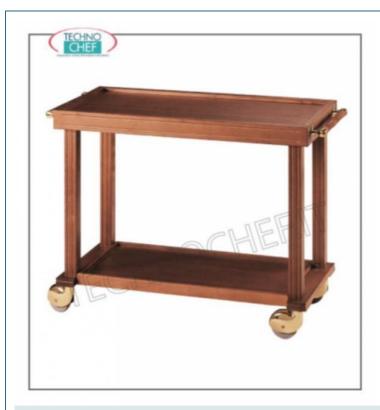

# **TECHNICAL CARD**

| breadth (mm) | 1100 |
|--------------|------|
| depth (mm)   | 500  |
| height (mm)  | 800  |

# Two-tier wooden service trolley with solid wood frame:

- solid wood shelves;
- $\circ~$  4 swivel wheels, two of which have brakes, with brass caps Ø 100 mm ;
- $\circ \quad \text{dimensions: mm 1100x500x800h.}$

# MADE IN ITALY

| CODE     | DESCRIPTION                                                                    | PRICE/DELIVERY                                                              |
|----------|--------------------------------------------------------------------------------|-----------------------------------------------------------------------------|
| MZ218.LM | Solid wood dining room service trolley, 2 shelves, dimensions 1100x500x800h mm | € 405,62  VAT escluded  Shipping to be calculed  Delivery from 8 to 15 days |