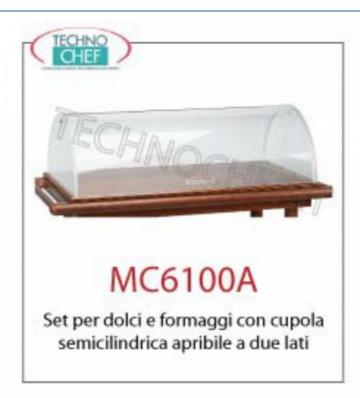

## PROFESSIONAL DESCRIPTION

Sweets and cheese cheeses with semi-open cup dome 2 sides, dim mm. 940x530x290h

|                                                                              | PRICE/DELIVERY                                                             |
|------------------------------------------------------------------------------|----------------------------------------------------------------------------|
| weets and cheese cheeses with semi-open cup dome sides, dim mm. 940x530x290h | € 291,76  VAT escluded  Shipping to be calculed  Delivery from 4 to 9 days |

|               | 2 sides, dim mm. 940x530x290h | VAT escluded Shipping to be calculed                                        |
|---------------|-------------------------------|-----------------------------------------------------------------------------|
|               |                               | <b>Delivery</b> from 4 to 9 days                                            |
|               | TECHNICAL CARD                |                                                                             |
| CODE/PICTURES | DESCRIPTION                   | PRICE/DELIVERY                                                              |
| MC-6100       | Wooden service trolleys       | € 550,00  VAT escluded  Shipping to be calculed  Delivery from 8 to 15 days |
| MC-6102       | Wooden service trolleys       | € 579,12  VAT escluded  Shipping to be calculed  Delivery from 8 to 15 days |