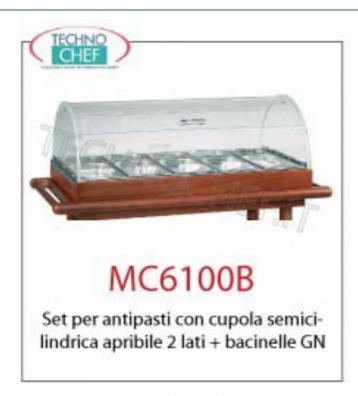

## PROFESSIONAL DESCRIPTION

Two-sided semicylindrical dome set with GN bowls, dim mm. 940x530x350h

| CODE | DESCRIPTION                                                              | PRICE/DELIVERY                                  |
|------|--------------------------------------------------------------------------|-------------------------------------------------|
|      | Two-sided semicylindrical dome set with GN bowls, dim mm. $940x530x350h$ | € 415,93  VAT escluded  Shipping to be calculed |
|      |                                                                          | <b>Delivery</b> from 4 to 9 days                |