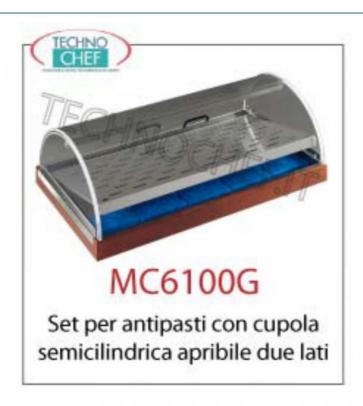

## PROFESSIONAL DESCRIPTION

Two-sided semicylinder dome set, dim mm. 940x530x350h

| CODE     | DESCRIPTION                                   | PRICE/DELIVERY |                                                                            |
|----------|-----------------------------------------------|----------------|----------------------------------------------------------------------------|
| MC-6100G | Two-sided semicylinder dome set, 940x530x350h | dim mm.        | € 504,39  VAT escluded  Shipping to be calculed  Delivery from 4 to 9 days |

|               | 940x530x350h            | VAT escluded Shipping to be calculed                                       |
|---------------|-------------------------|----------------------------------------------------------------------------|
|               |                         | <b>Delivery</b> from 4 to 9 days                                           |
|               | TECHNICAL CARD          |                                                                            |
| CODE/PICTURES | DESCRIPTION             | PRICE/DELIVERY                                                             |
| MC-6100       | Wooden service trolleys | € 550,00  VAT escluded Shipping to be calculed  Delivery from 8 to 15 days |
| MC-6102       | Wooden service trolleys | € 579,12  VAT escluded  Shipping to the calculate                          |