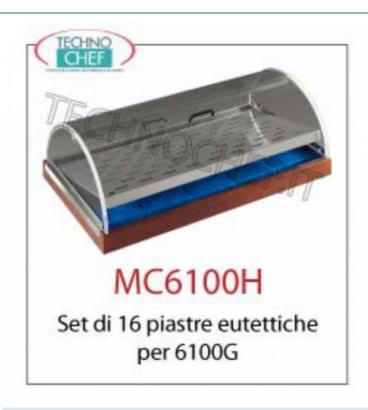

## PROFESSIONAL DESCRIPTION

Set of 16 eutectic plates for 6100G

| CODE<br>MC-6100H | DESCRIPTION Set of 16 eutectic plates for 6100G | PRICE/DELIVERY                                 |
|------------------|-------------------------------------------------|------------------------------------------------|
|                  | Cot of 20 category places for 62000             | € 40,75  VAT escluded  Shipping to be calculed |
|                  |                                                 | <b>Delivery</b> from 4 to 9 days               |