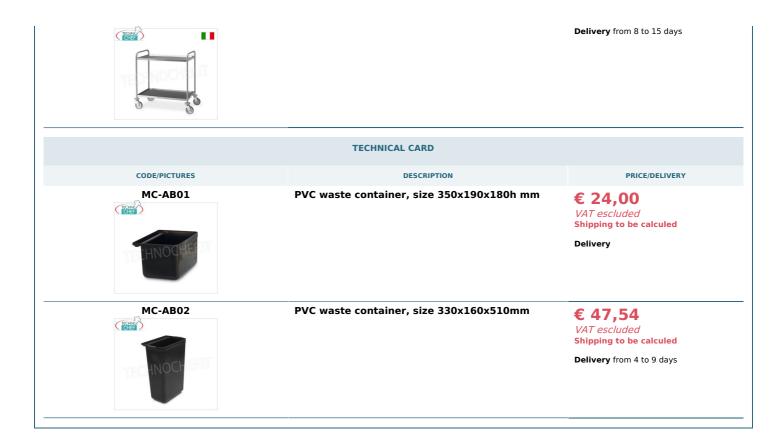

ail: staff@technochef.it www.technochef.it www.technochef.eu

Services and Technologies for professional catering since 1973



PROFESSIONAL DESCRIPTION

## Stainless steel trolley with 2 pressed shelves, complete range:

- structure in round stainless steel tube Ø 2.5 cm;
- tray-shaped pressed stainless steel tops with perfectly rounded surfaces even on the lower edge, bolted to the frame, soundproofed;
- brushed finish ;
- grey rubber bumpers at the corners ;
- 4 rubber swivel wheels Ø 12.5 cm ;
- $\circ~$  double perimeter edging of the shelves with consequent stiffening of the entire structure;
- 18/10 thick stainless steel corner reinforcement brackets;
- soundproofing with sound-absorbing material which guarantees maximum silence when driving;
- max load 100 kg.

## MADE IN ITALY