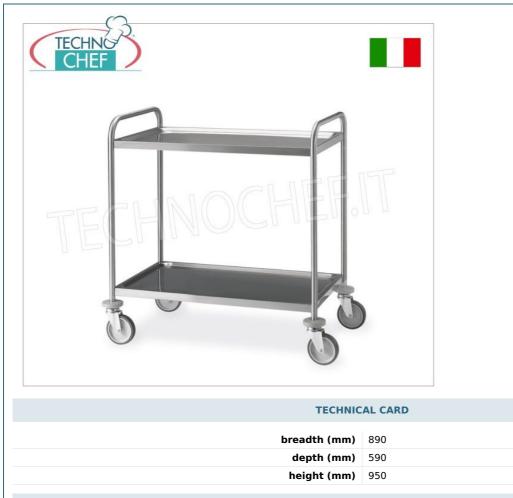

## Stainless steel trolley with 2 pressed shelves, complete range:

- structure in round stainless steel tube Ø 2.5 cm;
- tray-shaped pressed stainless steel tops with perfectly rounded surfaces even on the lower edge, bolted to the frame, soundproofed;
- brushed finish ;
- grey rubber bumpers at the corners ;
- 4 rubber swivel wheels Ø 12.5 cm ;
- $\circ~$  double perimeter edging of the shelves with consequent stiffening of the entire structure;
- 18/10 thick stainless steel corner reinforcement brackets;
- soundproofing with sound-absorbing material which guarantees maximum silence when driving;
- max load 100 kg.