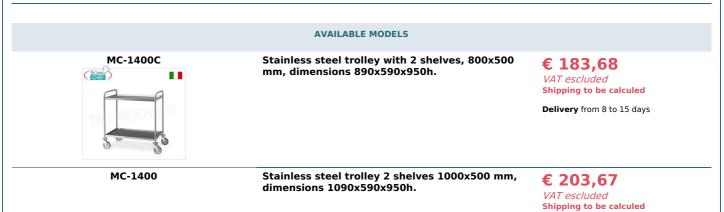

## Stainless steel trolley with 2 pressed shelves, complete range:

- structure in round stainless steel tube Ø 2.5 cm;
- tray-shaped pressed stainless steel tops with perfectly rounded surfaces even on the lower edge, bolted to the frame, soundproofed;
- brushed finish ;
- grey rubber bumpers at the corners ;
- 4 rubber swivel wheels Ø 12.5 cm ;
- $\circ~$  double perimeter edging of the shelves with consequent stiffening of the entire structure;
- 18/10 thick stainless steel corner reinforcement brackets;
- soundproofing with sound-absorbing material which guarantees maximum silence when driving;
- max load 100 kg.