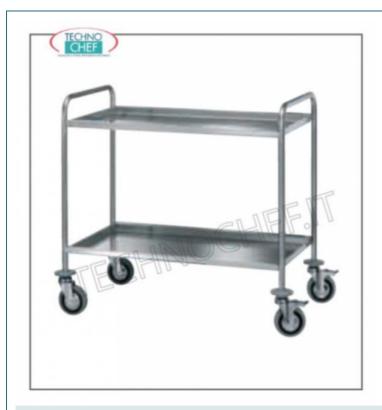

# Stainless steel trolley with 2 folded shelves:

- welded structure in 18/10 stainless steel round tube;
- 2 stainless steel tray-shaped folded tops, with perfectly rounded surfaces even on the lower edge, bolted to the frame, soundproofed;
- $\circ\;$  grey rubber bumpers at the corners;
- top dimensions: mm 900x520;
- dimensions: mm 1020x600x1020 .

# Accessories/Options:

4 wheels swivel wheels in grey rubber 2 with brake Ø cm 12.5