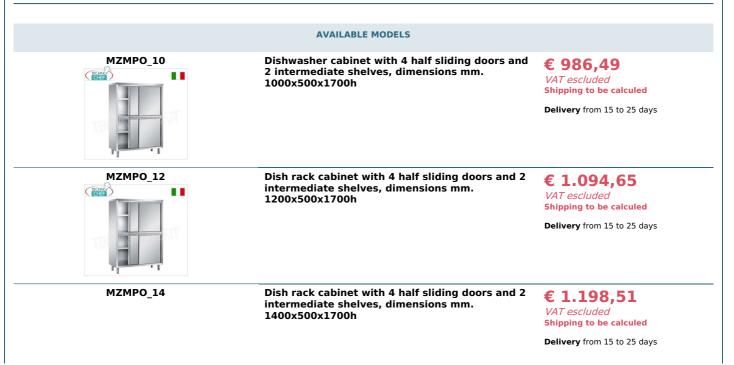

## CE mark Made in ITALY

| MZMPO_16 | Dish rack cabinet with 4 half sliding doors and 2<br>intermediate shelves, dimensions mm.<br>1600x500x1700h | € 1.305,59<br>VAT escluded<br>Shipping to be calculed |
|----------|-------------------------------------------------------------------------------------------------------------|-------------------------------------------------------|
|          |                                                                                                             | <b>Delivery</b> from 15 to 25 days                    |
| MZMPO_18 | Dish rack cabinet with 4 half sliding doors and 2 intermediate shelves, dimensions mm. 1800x500x1700h       | € 1.408,92<br>VAT escluded<br>Shipping to be calculed |
|          |                                                                                                             | Delivery from 15 to 25 days                           |
| MZMPO_20 | Dish rack cabinet with 4 half sliding doors and 2 intermediate shelves, dimensions mm. 2000x500x1700h       | € 1.525,68<br>VAT escluded<br>Shipping to be calculed |
|          |                                                                                                             | <b>Delivery</b> from 15 to 25 days                    |