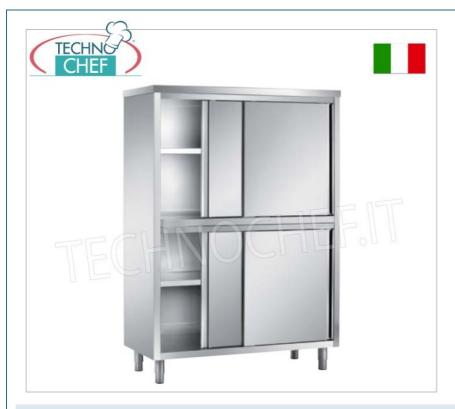

## PROFESSIONAL DESCRIPTION

STORAGE CABINET with 4 Half Doors and 2 Intermediate Shelves, COMPLETE RANGE with DEPTH of 50 cm, Height 170 cm :

• made of AISI 304 stainless steel , Scotch Brite finish:

• 40 mm honeycomb-core upper floor, reinforced and soundproofed,

- half sliding doors with honeycomb core (on the back) with full-height profiled handle, hooked onto aluminium profile guides with self-lubricating wheels,
- intermediate shelves reinforced with central omega and adjustable in height,
- height-adjustable stainless steel feet , with anti-corrosion plastic support gasket.