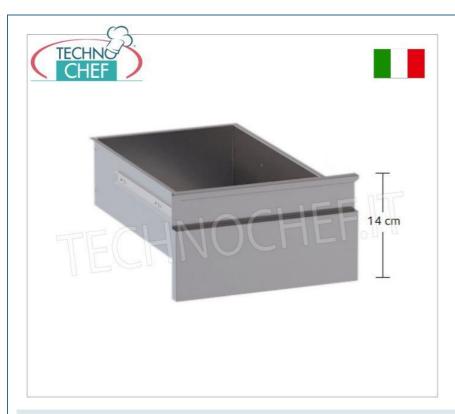

## DRAWER with BUILT-IN DRAWER HOLDER, suitable for TABLES with a DEPTH of 600 mm :

- made of AISI 304 stainless steel , 18/10 Scotch Brite finish;
- telescopic sliding guides ;
- height: 140 mm.

**NB**: available on request in **AISI 430** stainless steel, at a reduced price.

## **AVAILABLE MODELS**

MZCS6\_13\_3

Drawer on guides with drawer holder, dimensions mm. 300x580x140h

€ 102,48

VAT escluded

Shipping to be calculed

**Delivery** from 8 to 15 days

MZCS6\_13\_4

Drawer on guides with drawer holder, dimensions mm. 400x580x140h

€ 108,48

VAT escluded

Shipping to be calculed

**Delivery** from 8 to 15 days

MZCS6\_13\_5

Drawer on guides with drawer holder, dimensions mm. 500x580x140h

€ 114,02

VAT escluded

Shipping to be calculed

**Delivery** from 8 to 15 days