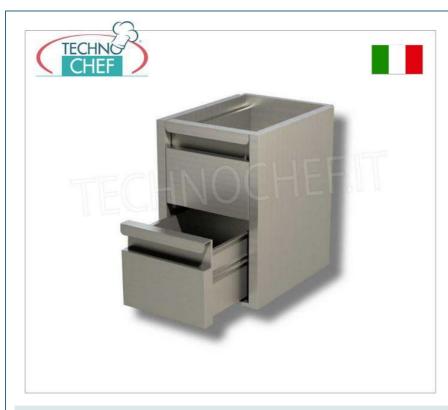

## CHEST OF DRAWERS with 2 DRAWERS, in the BUILT-IN version, for TABLES with a DEPTH of 600 and 700 mm :

- made of AISI 304 stainless steel , 18/10 Scotch Brite finish;
- telescopic sliding guides .

**NB**: available on request in **AISI 430** stainless steel, at a reduced price.

### **AVAILABLE MODELS**

MZ2CS6\_55\_4

Chest of drawers with 2 drawers on guides, dimensions mm. 400x580x540h

€ 359,77

VAT escluded

Shipping to be calculed

**Delivery** from 8 to 15 days

MZ2CS\_55\_4

Chest of drawers with 2 drawers on guides, dimensions mm. 400x680x540h

€ 377,42

VAT escluded

Shipping to be calculed

**Delivery** from 8 to 15 days

MZ2CS6\_55\_5

Chest of drawers with 2 drawers on guides, dimensions mm. 500x580x540h

€ 395,07

VAT escluded
Shipping to be calculed

**Delivery** from 8 to 15 days

MZ2CS\_55\_5

# Chest of drawers with 2 drawers on guides, dimensions mm. 500x680x540h

€ 414,53

VAT escluded

Shipping to be calculed

**Delivery** from 8 to 15 days