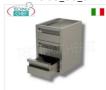

## PROFESSIONAL DESCRIPTION

CHEST OF DRAWERS with 3 DRAWERS, in the BUILT-IN version, for TABLES with a DEPTH of 600 and 700 mm :

- made of AISI 304 stainless steel , 18/10 Scotch Brite finish;
- telescopic sliding guides .