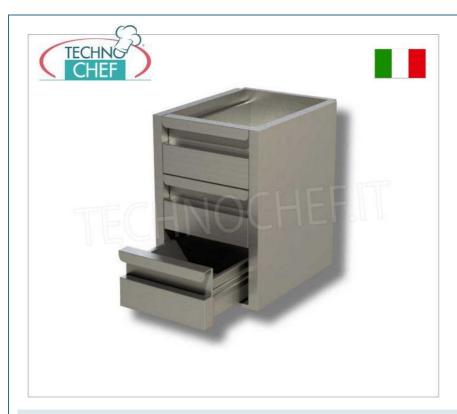

## PROFESSIONAL DESCRIPTION

CHEST OF DRAWERS with 3 DRAWERS, in the BUILT-IN version, for TABLES with a DEPTH of 600 and 700 mm :

- made of AISI 304 stainless steel , 18/10 Scotch Brite finish;
- telescopic sliding guides .

**NB**: available on request in **AISI 430** stainless steel, at a reduced price.

CE mark Made in Italy