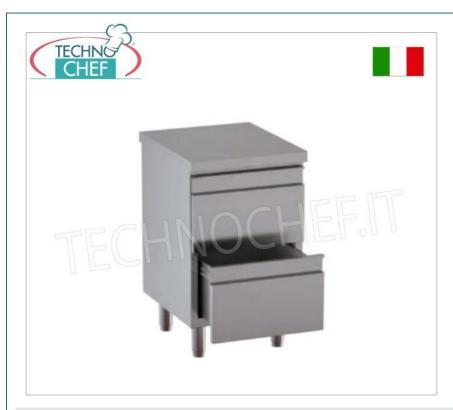

## CHEST OF DRAWERS with 2 DRAWERS complete with WORKTOP and FEET, for TABLES with a DEPTH of 600 and 700 mm :

- made of 304 stainless steel , 18/10 Scotch Brite finish;
- drawers with **shaped handle** sliding on **telescopic guides** ,
- 40 mm worktop,
- Stainless steel feet, adjustable in height .

**NB:** available on request in AISI 430 stainless steel, at a reduced price.

CE mark

Made in Italy

## AVAILABLE MODELS

MZM2CS6\_85\_5

Chest of drawers with 2 drawers on guides, dimensions mm. 500x600x850h

€ 409,10

VAT escluded

Shipping to be calculed

Delivery from 8 to 15 days

MZM2CS\_85\_5

Chest of drawers with 2 drawers on guides, dimensions mm. 500x700x850h

€ 422,22

VAT escluded

Shipping to be calculed

Delivery from 8 to 15 days