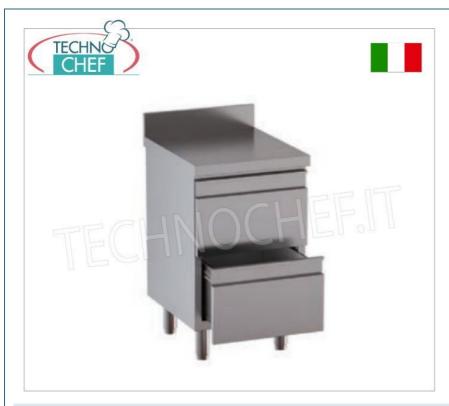

## PROFESSIONAL DESCRIPTION

CHEST OF DRAWERS with 2 DRAWERS, complete with WORKTOP, FEET and STAND, for TABLES with a DEPTH of 600 and 700 mm.

- made of 304 stainless steel , Scotch Brite 18/10 finish;
- drawers with **shaped handle** sliding on **telescopic guides** ,
- 40 mm worktop with **splashback**,
- Stainless steel feet, adjustable in height .

NB: available on request in AISI 430 stainless steel, at a reduced price.

CE mark Made in Italy

## **AVAILABLE MODELS**

MZM2CS6\_85\_5A

Chest of drawers with 2 drawers on guides with upstand, dimensions mm. 500x600x850h

€ 448,92

VAT escluded

Shipping to be calculed

Delivery from 8 to 15 days

MZM2CS\_85\_5A

Chest of drawers with 2 drawers on guides with upstand, dimensions mm. 500x700x850h

€ 458,88

VAT escluded

Shipping to be calculed

**Delivery** from 8 to 15 days