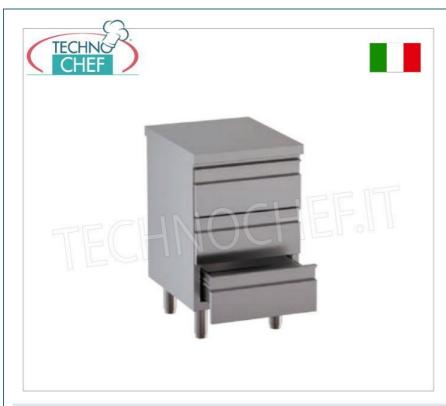

## CHEST OF DRAWERS with 3 DRAWERS complete with WORKTOP and FEET, for TABLES with a DEPTH of 600 and 700 mm :

- made of 304 stainless steel , Scotch Brite 18/10 finish;
- drawers with **shaped handle** sliding on **telescopic guides** ,
- 40 mm worktop;
- Stainless steel feet, adjustable in height .

**NB:** available on request in **AISI 430** stainless steel, at a reduced price.

CE mark Made in Italy

## **AVAILABLE MODELS**

Chest of drawers with 3 drawers on guides and worktop, dimensions mm. 500x600x850h

€ 456,16

VAT escluded

Shipping to be calculed

Delivery

MZM3CS\_85\_5 Che

Chest of drawers with 3 drawers on guides and worktop, dimensions mm. 500x700x850h