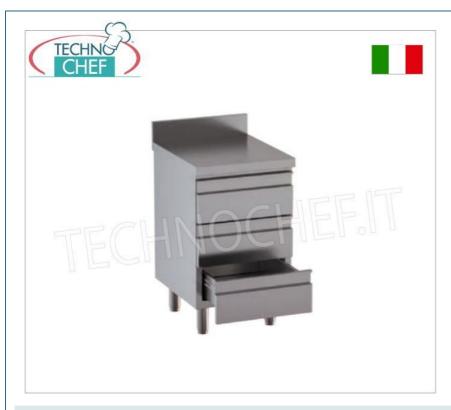

## PROFESSIONAL DESCRIPTION

CHEST OF DRAWERS with 3 DRAWERS, complete with WORKTOP, STAND and FEET, for TABLES with a DEPTH of 600 and 700 mm.

- made of 304 stainless steel , 18/10 Scotch Brite finish,
- drawers with **shaped handle** sliding on **telescopic guides** ,
- $\circ~40~\text{mm}$  worktop with splashback ,
- $\circ\;$  Stainless steel feet, adjustable in height .

**NB:** available on request in **AISI 430** stainless steel, at a reduced price.

CE mark Made in Italy

## **AVAILABLE MODELS**

MZM3CS6\_85\_5A

Chest of drawers with 3 drawers on guides and worktop with splashback, dimensions mm. 500x600x850h

€ 472,91

VAT escluded

Shipping to be calculed

**Delivery** from 8 to 15 days

MZM3CS\_85\_5A

Chest of drawers with 3 drawers on guides and worktop with splashback, dimensions mm. 500x700x850h

€ 491,46

VAT escluded

Shipping to be calculed

**Delivery** from 8 to 15 days