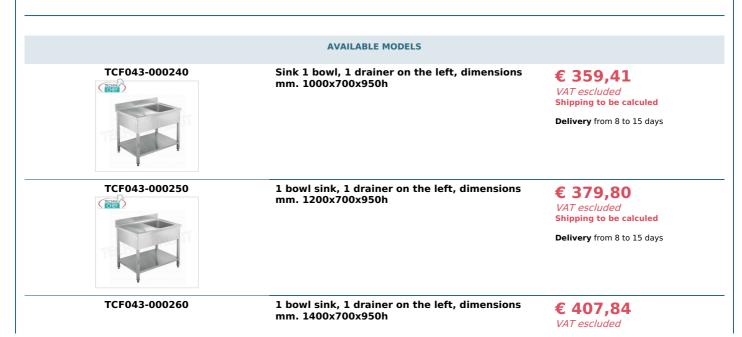

## PROFESSIONAL DESCRIPTION

1 BOWL SINK with DRAINER ON THE LEFT, in PANELED VERSION with lower shelf, complete range with DEPTH of 700 mm:

- Stainless steel structure ;
- Top and basin in AISI 304 stainless steel ;
- Lower shelf with Omega reinforcement ;
- Rear splashback h 100 mm;
- Complete with waste, overflow;
- Adjustable feet .