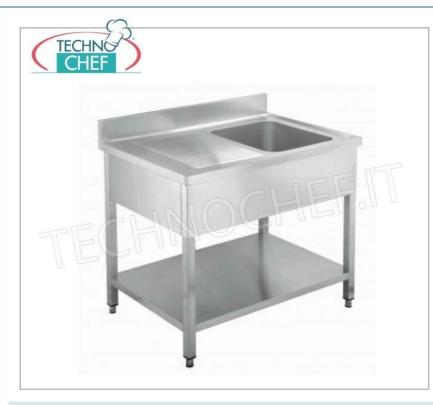

## PROFESSIONAL DESCRIPTION

1 BOWL SINK with DRAINER ON THE LEFT, in PANELED VERSION with lower shelf, complete range with DEPTH of 700 mm:

- Stainless steel structure ;
- Top and basin in AISI 304 stainless steel ;
- Lower shelf with Omega reinforcement ;
- Rear splashback h 100 mm;
- Complete with waste, overflow;
- Adjustable feet .