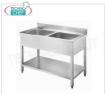

## **AVAILABLE MODELS**

TCF043-000450

2 bowl sink without drainer, dimensions mm.  $1200 \times 700 \times 950 h$ 

€ 474,11

VAT escluded

Shipping to be calculed

**Delivery** from 8 to 15 days

| TECL | INIC/ | VI C | \ DD |
|------|-------|------|------|
|      |       |      |      |