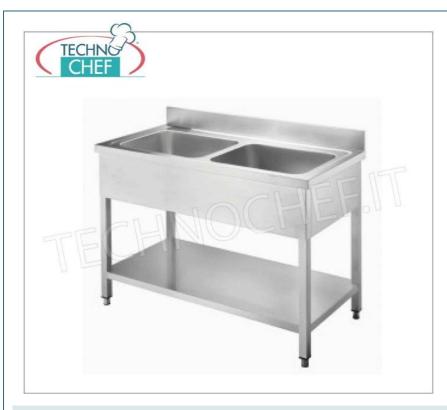

## PROFESSIONAL DESCRIPTION

- 2 BOWL SINK without drainer, in PANELED VERSION with lower shelf, complete range made with a DEPTH of 700 mm:
- Stainless steel structure;
- $\circ~$  Top and tanks in AISI 304 stainless steel ,
- $\circ \ \ \text{complete with waste, overflow,} \\$
- Rear splashback h 100 mm,
- 500x500x300 mm tubs
- Lower shelf with Omega reinforcement;
- Adjustable feet .

## **AVAILABLE MODELS**

TCF043-000450

2 bowl sink without drainer, dimensions mm.  $1200 \times 700 \times 950 h$ 

€ 474,11

VAT escluded

Shipping to be calculed

**Delivery** from 8 to 15 days

| TECL | INIC/ | VI C | \ DD |
|------|-------|------|------|
|      |       |      |      |