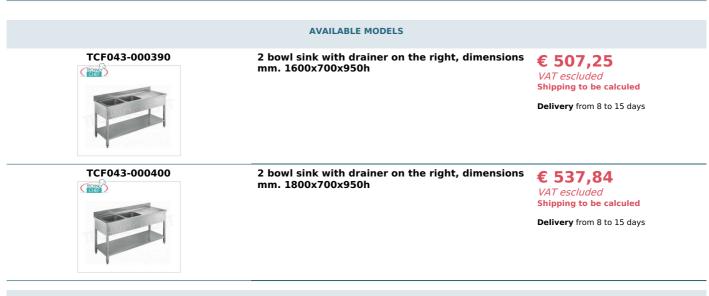

## PROFESSIONAL DESCRIPTION

2-BOWL SINK with DRIPPER ON THE RIGHT, PANELLED version with lower shelf, complete range with DEPTH of 700 mm:

- Stainless steel structure ;
- Top and basin in AISI 304 stainless steel ;
- Lower shelf with Omega reinforcement;
- Rear riser h 100 mm,
- 500x500x300 mm tubs
- complete with waste, overflow,
- adjustable feet .