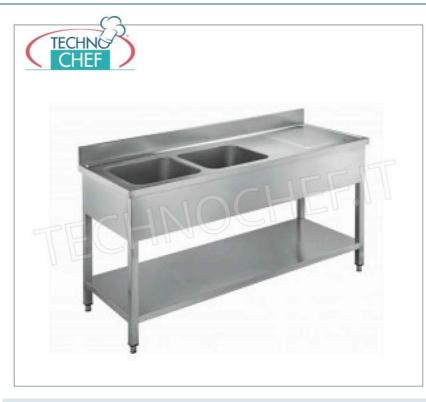

## PROFESSIONAL DESCRIPTION

2-BOWL SINK with DRIPPER ON THE RIGHT, PANELLED version with lower shelf, complete range with DEPTH of 700 mm:

- Stainless steel structure ;
- Top and basin in AISI 304 stainless steel ;
- Lower shelf with Omega reinforcement;
- Rear riser h 100 mm,
- 500x500x300 mm tubs
- complete with waste, overflow,
- adjustable feet .