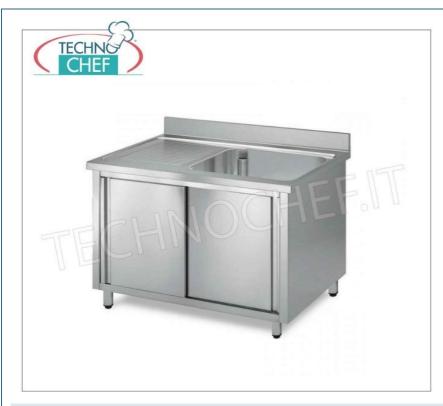

### PROFESSIONAL DESCRIPTION

SINGLE BOWL SINK with DRIPPER ON THE LEFT, in CABINET VERSION with sliding doors, complete range with DEPTH of 700 mm

- Stainless steel structure;
- Top and basin in AISI 304 stainless steel;
- Sliding honeycomb doors;
- Lower shelf with Omega reinforcement;
- Complete with waste, overflow,
- Rear riser h 100 mm,
- Tank 500x400x300, 500x500x300 or 600x500x300 mm
- Adjustable feet .

# TCF043-000460

1 bowl cabinet sink with drainer on the left, dimensions mm. 1000x700x950h

€ 456,27

VAT escluded

Shipping to be calculed

Delivery from 8 to 15 days

### TCF043-000470

1 bowl cabinet sink with drainer on the left, dimensions mm. 1200x700x950h

€ 476,66

VAT escluded

Shipping to be calculed

**Delivery** from 8 to 15 days

TCF043-000480

1 bowl cabinet sink with drainer on the left,

## dimensions 1400x700x950h

€ 509,80

VAT escluded

Shipping to be calculed

**Delivery** from 8 to 15 days

| CODE/PICTURES                                    | TECHNICAL CARD  DESCRIPTION | PRICE/DELIVERY                                                            |
|--------------------------------------------------|-----------------------------|---------------------------------------------------------------------------|
| MZVMA TECHNOCHEF. IT Sifone semplice in plastica | Simple plastic siphon       | € 8,66  VAT escluded Shipping to be calculed  Delivery from 8 to 15 days  |
| KL1S.2990.59.92                                  | Single hole mixer tap       | € 88,42  VAT escluded  Shipping to be calculed  Delivery from 4 to 9 days |