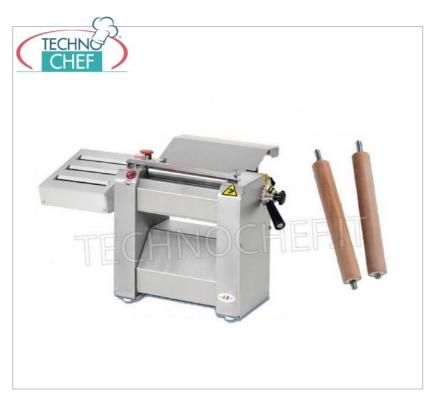

### PROFESSIONAL DESCRIPTION

SHEETER WITH ADJUSTABLE ROLLER LONG 250 mm for processing: Fresh Pasta, Pizza and Piadina

- $\circ\;$  stainless steel and aluminum structure ,
- low voltage controls (24 V) with push-button panel ,
- mushroom safety button or emergency stop button,
- ventilated engine,
- chain drive,
- $\circ~$  pasta thickness adjustment 0+7.5 mm ,
- $\circ\,$  sheet loading chute that facilitates the grip of the sheet at the exit,
- $\circ~$  available in: version with 250 mm long steel rollers for longer life,
- available in: version with 250 mm long wooden rollers particularly suitable for rolling out pasta ( leaving the typical imprint of the rolling pin ).

#### RO-SF250TX

ROGA pasta sheeter with 250 mm long STAINLESS STEEL ROLLERS, V 400/3, kW 0.20, dim. mm 480x350x400h

€ 1.398,53

VAT escluded

Shipping to be calculed

**Delivery** from 4 to 9 days

RO-SF250TL

ROGA pasta sheeter with 250 mm long WOODEN ROLLERS, V 400/3, kW 0.20, dim. mm 480x350x400h