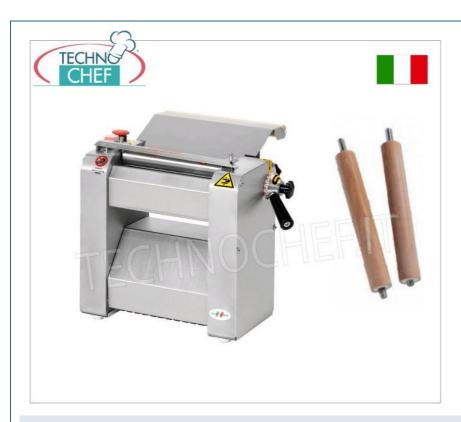

### PROFESSIONAL DESCRIPTION

SHEETER WITH ADJUSTABLE ROLLER LONG 250 mm for processing: Fresh Pasta, Pizza and Piadina

- $\circ\;$  stainless steel and aluminum structure ,
- low voltage controls (24 V) with push-button panel ,
- mushroom safety button or emergency stop button,
- ventilated engine,
- chain drive,
- $\circ~$  pasta thickness adjustment 0+7.5 mm ,
- $\circ\,$  sheet loading chute that facilitates the grip of the sheet at the exit,
- $\circ~$  available in: version with 250 mm long steel rollers for longer life,
- available in: version with 250 mm long wooden rollers particularly suitable for rolling out pasta ( leaving the typical imprint of the rolling pin ).

#### RO-SF250TX

ROGA pasta sheeter with 250 mm long STAINLESS STEEL ROLLERS, V 400/3, kW 0.20, dim. mm 480x350x400h

€ 1.398,53

VAT escluded

Shipping to be calculed

**Delivery** from 4 to 9 days

RO-SF250TL

ROGA pasta sheeter with 250 mm long WOODEN ROLLERS, V 400/3, kW 0.20, dim. mm 480x350x400h